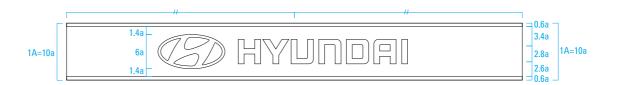

| Dealer name     Dealer name     Dealer name | " |
|---------------------------------------------|---|
|                                             |   |

| Hyundai Motor Company Identity Design Guide | Application System                                                                                                                                                                     | Examples for Different Building Type-1-Module |
|---------------------------------------------|----------------------------------------------------------------------------------------------------------------------------------------------------------------------------------------|-----------------------------------------------|
|                                             | Here are the examples of fascia module of which the ratio of length and width is greater than 1:20. The fascia design should be selected with consideration to the building structure. |                                               |
|                                             |                                                                                                                                                                                        |                                               |
|                                             |                                                                                                                                                                                        |                                               |

1:20

|                    | Dealer name |
|--------------------|-------------|
| H                  |             |
| 1.4a<br>6a<br>1.4a | Dealer name |

|                        |             | Dealer name | H'   | YUNDAI   |
|------------------------|-------------|-------------|------|----------|
| //                     |             |             | ·    | <i>"</i> |
| 1.4a —<br>6a<br>1.4a — | (S) HYUNDAI | Dealer name | CD H | YUNDAI   |