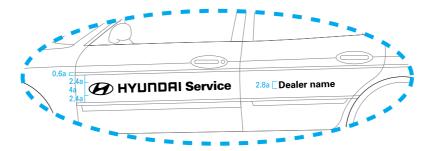

| Hyundai Motor Company Identity Design Guide | Application System                                                                                                                 | Floor Indication Signs                                                                                                            |
|---------------------------------------------|------------------------------------------------------------------------------------------------------------------------------------|-----------------------------------------------------------------------------------------------------------------------------------|
|                                             | These signs are to be installed on the wall next to the stairways or near elevators for the convenience of employees and visitors. | Specifications<br>Stainless steel plate/ Transparent acryl board<br>Surface treatment : Apply cut sheets, or silk-screen<br>print |
|                                             | Typography : Univers Bold / Condensed 90%                                                                                          |                                                                                                                                   |