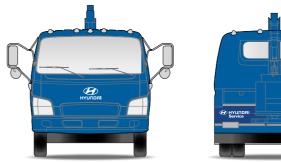

| Hyundai Motor Company Identity Design Guide |          | Application System         |
|---------------------------------------------|----------|----------------------------|
|                                             | Vehicles | B - 03 - 01 Passenger Cars |
|                                             |          | B - 03 - 02 Mini Vans      |
| 00                                          |          | B - 03 - 03 Mini Buses     |
|                                             |          | B - 03 - 04 Buses          |

| Hyundai Motor Company Identity Design Guide | Application System                                                                                                                                                                                                                                                                       | Passenger Cars                                                                                                                     |
|---------------------------------------------|------------------------------------------------------------------------------------------------------------------------------------------------------------------------------------------------------------------------------------------------------------------------------------------|------------------------------------------------------------------------------------------------------------------------------------|
|                                             | Passenger cars applied with the Hyundai Motor<br>Company logo play an important role as a mobile<br>advertisement medium.<br>All Hyundai Motor Company vehicles must be kept in<br>mint condition and painted in accordance with<br>regulations to deliver a consistent corporate image. | White, Silver / HMC Blue or similar colors ar<br>recommended for body colors.<br>Only use the CD-Rom data included in this manual. |
| А Туре                                      | В Туре                                                                                                                                                                                                                                                                                   |                                                                                                                                    |
|                                             |                                                                                                                                                                                                                                                                                          |                                                                                                                                    |