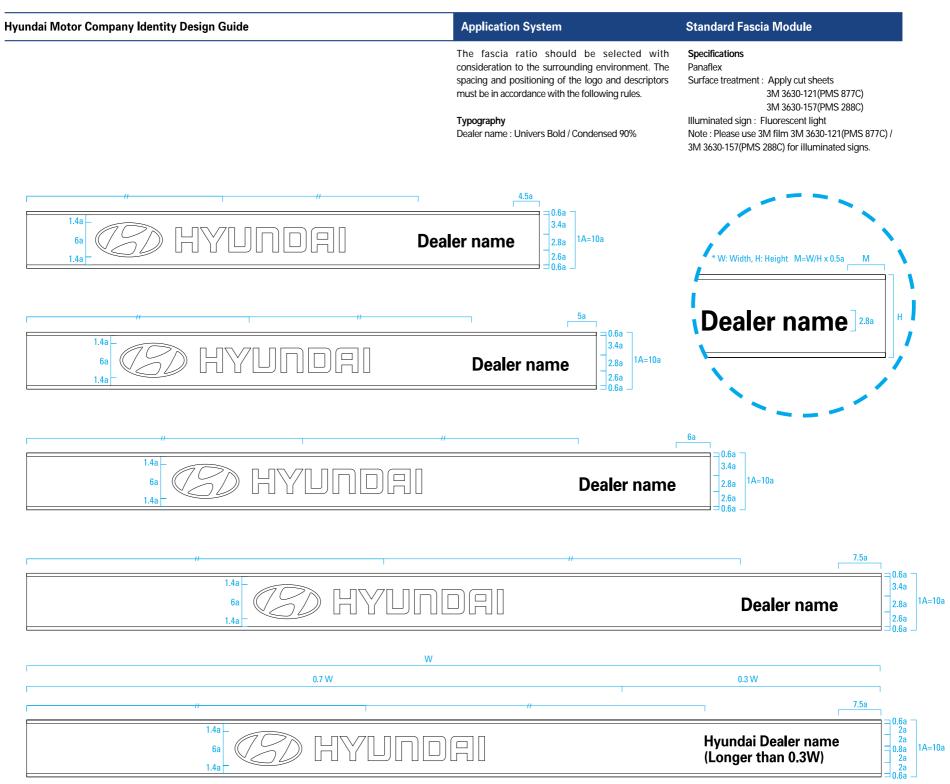

#### **Fascia Variations Module**

Specifications

The fascia ratio should be selected with consideration to the surrounding environment. The spacing and positioning of the logo and descriptors must be in accordance with the following rules.

Panaflex Surface treatment : Apply cut sheet 3M 3630-121(PMS 877C) / 3M 3630-157(PMS 288C) Illuminated sign : Fluorescent light

The ratio of length and width greater than 1:20

The ratio of length and width greater than 1:20

| Dealer name     Dealer name     Dealer name | " |
|---------------------------------------------|---|
|                                             |   |

| Hyundai Motor Company Identity Design Guide | Application System                                                                                                                                                                     | Examples for Different Building Type-1-Module |
|---------------------------------------------|----------------------------------------------------------------------------------------------------------------------------------------------------------------------------------------|-----------------------------------------------|
|                                             | Here are the examples of fascia module of which the ratio of length and width is greater than 1:20. The fascia design should be selected with consideration to the building structure. |                                               |
|                                             |                                                                                                                                                                                        |                                               |
|                                             |                                                                                                                                                                                        |                                               |