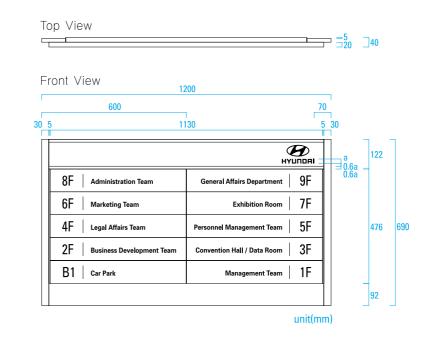

6.5:0.9

| Hyundai Motor Company Identity Design Guide | Application System                                                              | Indoor General Direction Signs                                                                                            |
|---------------------------------------------|---------------------------------------------------------------------------------|---------------------------------------------------------------------------------------------------------------------------|
|                                             | These signs are to be installed in the central lobby for visitors' convenience. | Specifications<br>Stainless steel plate / Transparent acryl board<br>Surface treatment : Apply cut sheets, or silk-screen |
|                                             | Typography : Univers Bold / Condensed 90%                                       | print                                                                                                                     |

|                              | HYUDDAI                        |
|------------------------------|--------------------------------|
| 8F Administration Team       | General Affairs Department 9F  |
| 6F Marketing Team            | Exhibition Room 7F             |
| 4F Legal Affairs Team        | Personnel Management Team 5F   |
| 2F Business Development Team | Convention Hall / Data Room 3F |
| B1 Car Park                  | Management Team 1F             |
| ч                            |                                |