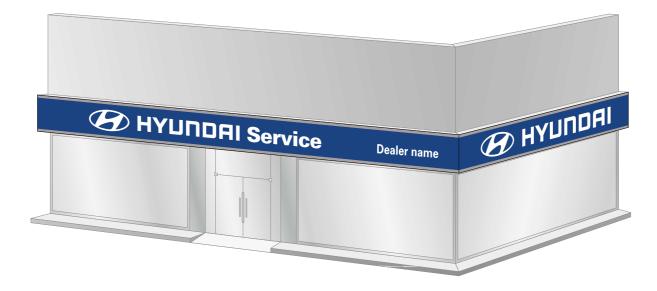

| Dealer name     Dealer name     Dealer name | " |
|---------------------------------------------|---|
|                                             |   |

| Hyundai Motor Company Identity Design Guide | Application System                                                                                                                                                                     | Examples for Different Building Type-1-Module |
|---------------------------------------------|----------------------------------------------------------------------------------------------------------------------------------------------------------------------------------------|-----------------------------------------------|
|                                             | Here are the examples of fascia module of which the ratio of length and width is greater than 1:20. The fascia design should be selected with consideration to the building structure. |                                               |
|                                             |                                                                                                                                                                                        |                                               |
|                                             |                                                                                                                                                                                        |                                               |