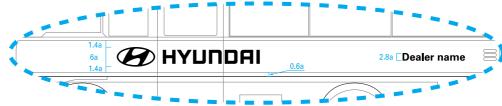

\* If the dealer name is longer than 0.3W, it must be used in 2 lines. refer beside example for use of "Font".

B-02-04