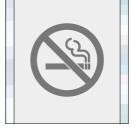

| Hyundai Motor Company Identity Design Guide | Application System                                                                                                                 | Floor Indication Signs                                                                                                            |
|---------------------------------------------|------------------------------------------------------------------------------------------------------------------------------------|-----------------------------------------------------------------------------------------------------------------------------------|
|                                             | These signs are to be installed on the wall next to the stairways or near elevators for the convenience of employees and visitors. | Specifications<br>Stainless steel plate/ Transparent acryl board<br>Surface treatment : Apply cut sheets, or silk-screen<br>print |
|                                             | Typography : Univers Bold / Condensed 90%                                                                                          |                                                                                                                                   |