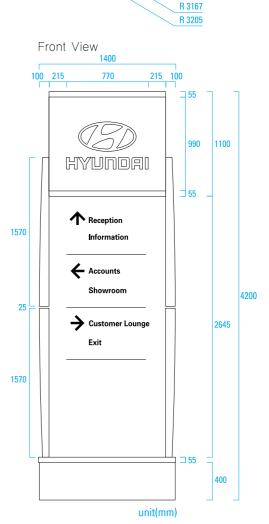

#### **Outdoor Direction Signs**

Specifications

Stainless steel plate/ Tempered glass Surface treatment : Apply cut sheet , or heat-treat after spray-paint

428

**Typography** Dealer name: Univers Bold / Condensed 90%

Outdoor direction signs are to be installed at the

entrance or main driveway of facilities to efficiently

direct the way to various facilities.