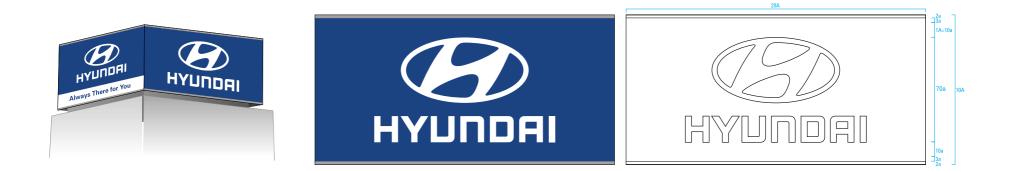

#### Fascia Variations (1:5~1:8)

Installing the standard fascia is ideal. However, if the area is too small to support the standard fascia, variations smaller than 1:8 as shown below may be used.

1:5

1:6

1:7

1:8

#### **Fascia Variations Module**

Specifications

The fascia ratio should be selected with consideration to the surrounding environment. The spacing and positioning of the logo and descriptors must be in accordance with the following rules.

Panaflex Surface treatment : Apply cut sheet 3M 3630-121(PMS 877C) / 3M 3630-157(PMS 288C) Illuminated sign : Fluorescent light

The ratio of length and width greater than 1:20

The ratio of length and width greater than 1:20