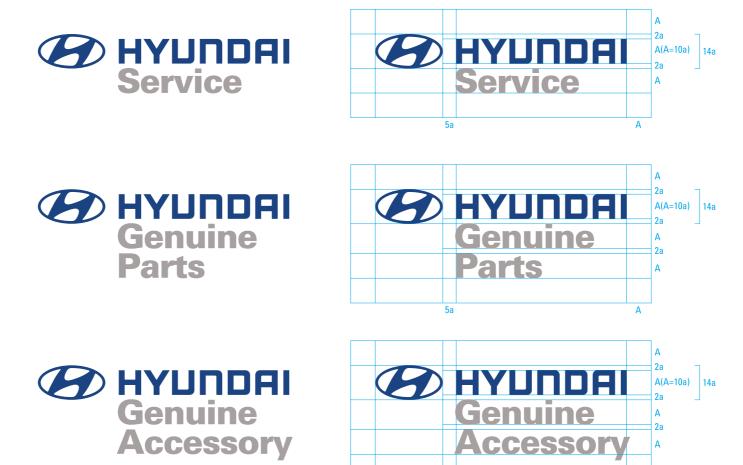

| Hyundai Motor Company Identity Design Guide | Basic System                                                                                                                                                                   | Corporate Symbol & Logotype Composition                                                                                       |
|---------------------------------------------|--------------------------------------------------------------------------------------------------------------------------------------------------------------------------------|-------------------------------------------------------------------------------------------------------------------------------|
|                                             | In the basic design systems, a combination of the symbol and the logotype is called a signature, which most effectively conveys the basic elements and qualities of the brand. | to each application condition.<br>Do not use any other images within the clear zone<br>illustrated on the layout shown below. |
|                                             | The signature shall be formed with proper space and ratio adjustment between symbol and logotype, so that the signature can be utilized efficiently according                  | Only use the CD-Rom data included in this manual.                                                                             |

# **Emphasized Symbol**

Emphasized Logotype (New)

| Hyundai Motor Company Identity Design Guide | Basic System                                                                                                                                                                                                                                                                                                                     | Corporate Color Palette                                                                                                                                                                                                                                                                                          |
|---------------------------------------------|----------------------------------------------------------------------------------------------------------------------------------------------------------------------------------------------------------------------------------------------------------------------------------------------------------------------------------|------------------------------------------------------------------------------------------------------------------------------------------------------------------------------------------------------------------------------------------------------------------------------------------------------------------|
|                                             | Hyundai Motor Company's color system plays an<br>important part in symbolizing Hyundai Motor<br>Company and is used throughout various print<br>materials. Therefore it is crucial that it is used<br>according to the rules.<br>Of the colors that symbolize Hyundai Motor<br>Company, the standard color is HMC Blue, with the | optional HMC Silver, HMC Gold, HMC Light Gray and<br>HMC Dark Gray. The color system is made up of the<br>four color process (CMYK) print, as well as silver and<br>gold. Always follow the rules in the PATONE <sup>®</sup> Colo<br>Formula Guide, and adhere to the four colo<br>breakdown shown on this page. |
|                                             |                                                                                                                                                                                                                                                                                                                                  | (Do not use)                                                                                                                                                                                                                                                                                                     |