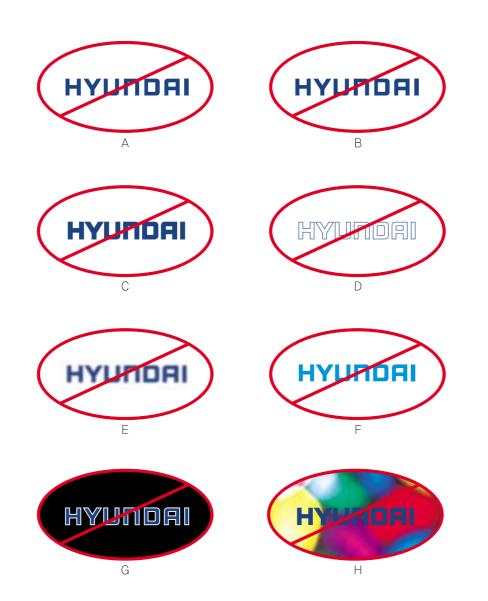

#### Corporate Symbol Incorret Usage

The corporate symbol should be formed according to the rules without any change in color or shape in order to maintain its original image. Some examples of unacceptable modifications and incorrect use are illustrated in the eight misapplications below.

- B. Do not alter the length of the symbol.
- C. Do not alter the thickness of the symbol.
- D. Do not reproduce in outline.
- E. Do not reproduce with graphic effect, which may reduce the visibility of the symbol.
- F. Do not use non-approved colors.
- G. Do not outline the symbol on a dark background.
- H. Do not use the symbol on complicated patterns or images, which may reduce the visibility of the symbol.