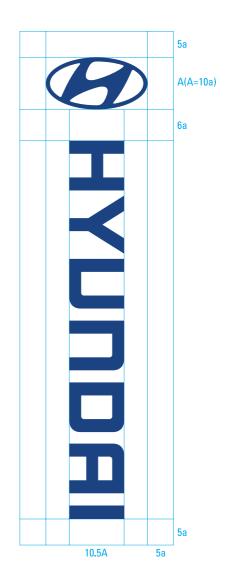

| Hyundai Motor Company Identity Design Guide | Basic System                                                                                                                                                                   | Corporate Symbol & Logotype Composition                                                                                       |
|---------------------------------------------|--------------------------------------------------------------------------------------------------------------------------------------------------------------------------------|-------------------------------------------------------------------------------------------------------------------------------|
|                                             | In the basic design systems, a combination of the symbol and the logotype is called a signature, which most effectively conveys the basic elements and qualities of the brand. | to each application condition.<br>Do not use any other images within the clear zone<br>illustrated on the layout shown below. |
|                                             | The signature shall be formed with proper space and ratio adjustment between symbol and logotype, so that the signature can be utilized efficiently according                  | Only use the CD-Rom data included in this manual.                                                                             |

# **Emphasized Symbol**

Emphasized Logotype (New)

| Hyundai Motor Company Identity Design Guide | Basic System                                                                                                                                                                                                                                                                                                                     | Corporate Color Palette                                                                                                                                                                                                                                                                                          |
|---------------------------------------------|----------------------------------------------------------------------------------------------------------------------------------------------------------------------------------------------------------------------------------------------------------------------------------------------------------------------------------|------------------------------------------------------------------------------------------------------------------------------------------------------------------------------------------------------------------------------------------------------------------------------------------------------------------|
|                                             | Hyundai Motor Company's color system plays an<br>important part in symbolizing Hyundai Motor<br>Company and is used throughout various print<br>materials. Therefore it is crucial that it is used<br>according to the rules.<br>Of the colors that symbolize Hyundai Motor<br>Company, the standard color is HMC Blue, with the | optional HMC Silver, HMC Gold, HMC Light Gray and<br>HMC Dark Gray. The color system is made up of the<br>four color process (CMYK) print, as well as silver and<br>gold. Always follow the rules in the PATONE <sup>®</sup> Colo<br>Formula Guide, and adhere to the four colo<br>breakdown shown on this page. |
|                                             |                                                                                                                                                                                                                                                                                                                                  | (Do not use)                                                                                                                                                                                                                                                                                                     |