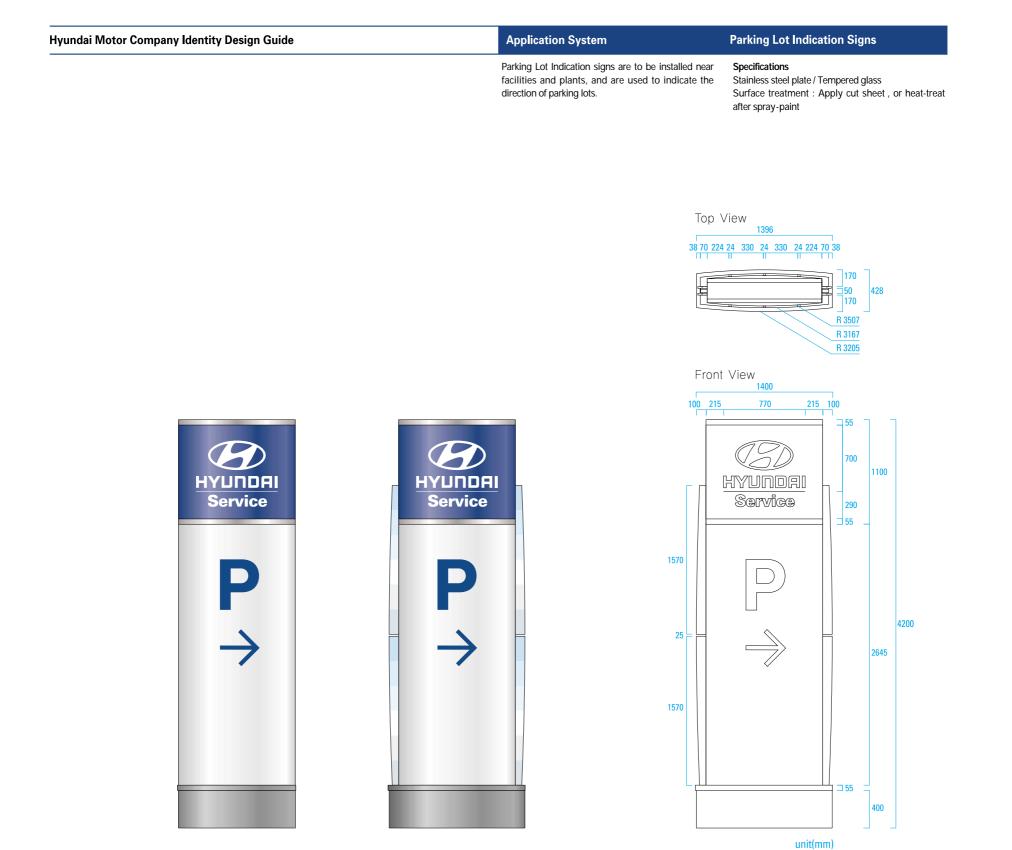

| Hyundai Motor Company Identity Design Guide | Application System                                                                                                                                | Outdoor General Direction Signs                                                                                                |  |
|---------------------------------------------|---------------------------------------------------------------------------------------------------------------------------------------------------|--------------------------------------------------------------------------------------------------------------------------------|--|
|                                             | These signs shall be installed at the entrance or main<br>driveway of buildings and plants to efficiently show<br>the location of the facilities. | Specifications<br>Stainless steel / Tempered glass<br>Surfaces treatment : Apply cut sheet , or heat-trea<br>after spray-paint |  |
|                                             | <b>Typography</b><br>Dealer name: Univers Bold / Condensed 90%                                                                                    |                                                                                                                                |  |
|                                             |                                                                                                                                                   |                                                                                                                                |  |
|                                             |                                                                                                                                                   |                                                                                                                                |  |
|                                             | Top View                                                                                                                                          |                                                                                                                                |  |
|                                             |                                                                                                                                                   | 100                                                                                                                            |  |

unit(mm)

| lyundai Motor Company Identity Design Guide | Application System                                                                                                                                                                                                               | Pylon                                                                                                                                                            |
|---------------------------------------------|----------------------------------------------------------------------------------------------------------------------------------------------------------------------------------------------------------------------------------|------------------------------------------------------------------------------------------------------------------------------------------------------------------|
|                                             | The pylon is one of the most important signs which<br>is installed in front of the HMC building and it bears<br>more than the sign itself.<br>Pylon should be well-grounded to be in harmony<br>with well-arranged surroundings. | Attention should be given to maintain a clean image<br>because it conveys the strong visual image of trus<br>that the customer feels toward HMC and its dealers. |
|                                             | Top \<br>38 70 224                                                                                                                                                                                                               | 24 330 24 330 24 224 70 38                                                                                                                                       |
| HYUNDFII<br>Dealer Name                     |                                                                                                                                                                                                                                  | R 3507<br>R 3167<br>R 3205<br>View<br>1960<br>1078 301 140                                                                                                       |
|                                             |                                                                                                                                                                                                                                  | 1386     1540       HYUNDRI     77       Dealer Name                                                                                                             |
|                                             | 2198                                                                                                                                                                                                                             | 3703                                                                                                                                                             |
|                                             |                                                                                                                                                                                                                                  | ] , , , , , , , , , , , , , , , ,                                                                                                                                |