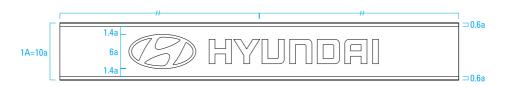

#### **Fascia Variations Module**

Specifications

The fascia ratio should be selected with consideration to the surrounding environment. The spacing and positioning of the logo and descriptors must be in accordance with the following rules.

Panaflex Surface treatment : Apply cut sheet 3M 3630-121(PMS 877C) / 3M 3630-157(PMS 288C) Illuminated sign : Fluorescent light

The ratio of length and width greater than 1:20

The ratio of length and width greater than 1:20