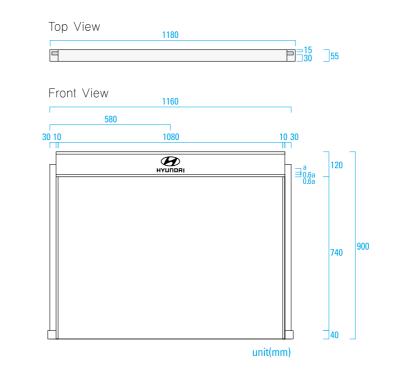

| Hyundai Motor Company Identity Design Guide | Application System                                                                                            | Indoor Bulletin Boards                                                                                                               |
|---------------------------------------------|---------------------------------------------------------------------------------------------------------------|--------------------------------------------------------------------------------------------------------------------------------------|
|                                             | These signs are to be installed on the wall of the respective facilities in order to provide general notices. | Specifications<br>Stainless steel plate / Transparent acryl board<br>Surface treatment : Apply cut sheets , or silk- screen<br>print |