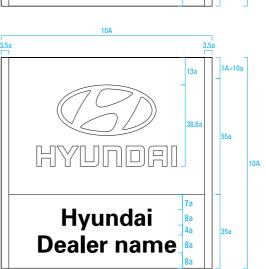

| dai Motor Company Identity Design Guide | Application S                           | ystem                              | Wall Mounted Signs                                                   |  |
|-----------------------------------------|-----------------------------------------|------------------------------------|----------------------------------------------------------------------|--|
|                                         | of columns or wa<br>office and dealersh | nples are to be used as guidelines | Stainless steel<br>Surface treatment : Apply cut sheets, or heat-tre |  |
|                                         | <b>Typography</b><br>Dealer name: Unive | ers Bold / Condensed 90%           |                                                                      |  |
|                                         |                                         |                                    |                                                                      |  |
|                                         |                                         | Top View                           |                                                                      |  |
|                                         |                                         | Front View                         | unit(mm)                                                             |  |
|                                         |                                         | 104<br>3.5a                        | 3.5a                                                                 |  |
|                                         |                                         |                                    | 13a   1A=10a                                                         |  |
|                                         |                                         | $\square$                          |                                                                      |  |
|                                         |                                         |                                    | 38.6a 55a                                                            |  |
| НҮШ                                     | IDAI                                    | HYUG                               |                                                                      |  |
|                                         |                                         |                                    |                                                                      |  |
| Dealer                                  | name                                    | Dealer                             |                                                                      |  |
|                                         |                                         |                                    | 14a                                                                  |  |
|                                         |                                         | 10/                                |                                                                      |  |