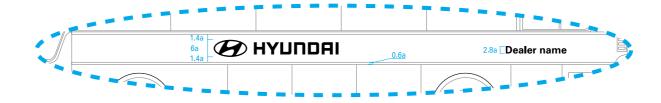

\* If the dealer name is longer than 0.3W, it must be used in 2 lines. refer beside example for use of "Font".

B-02-04