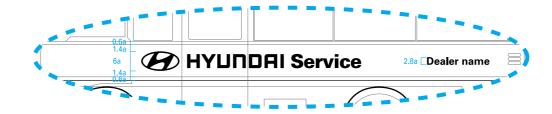

\* If the dealer name is longer than 0.3W, it must be used in 2 lines. refer beside example for use of "Font".

B-02-04

1:20

|                    | Dealer name |
|--------------------|-------------|
| H                  |             |
| 1.4a<br>6a<br>1.4a | Dealer name |

|                        |             | Dealer name | H'   | YUNDAI   |
|------------------------|-------------|-------------|------|----------|
| //                     |             |             | ·    | <i>"</i> |
| 1.4a —<br>6a<br>1.4a — | (S) HYUNDAI | Dealer name | CD H | YUNDAI   |