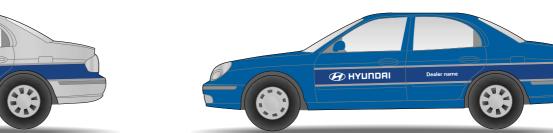

| Hyundai Motor Company Identity Design Guide | Application System                                                                                                                 | Floor Indication Signs                                                                                                            |
|---------------------------------------------|------------------------------------------------------------------------------------------------------------------------------------|-----------------------------------------------------------------------------------------------------------------------------------|
|                                             | These signs are to be installed on the wall next to the stairways or near elevators for the convenience of employees and visitors. | Specifications<br>Stainless steel plate/ Transparent acryl board<br>Surface treatment : Apply cut sheets, or silk-screen<br>print |
|                                             | Typography : Univers Bold / Condensed 90%                                                                                          |                                                                                                                                   |