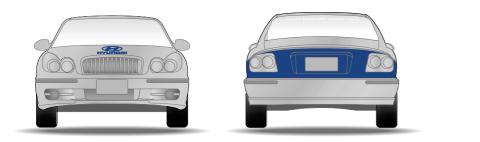

| Hyundai Motor Company Identity Design Guide | Application System                                                                                                                 | Floor Indication Signs                                                                                                            |
|---------------------------------------------|------------------------------------------------------------------------------------------------------------------------------------|-----------------------------------------------------------------------------------------------------------------------------------|
|                                             | These signs are to be installed on the wall next to the stairways or near elevators for the convenience of employees and visitors. | Specifications<br>Stainless steel plate/ Transparent acryl board<br>Surface treatment : Apply cut sheets, or silk-screen<br>print |
|                                             | Typography : Univers Bold / Condensed 90%                                                                                          |                                                                                                                                   |