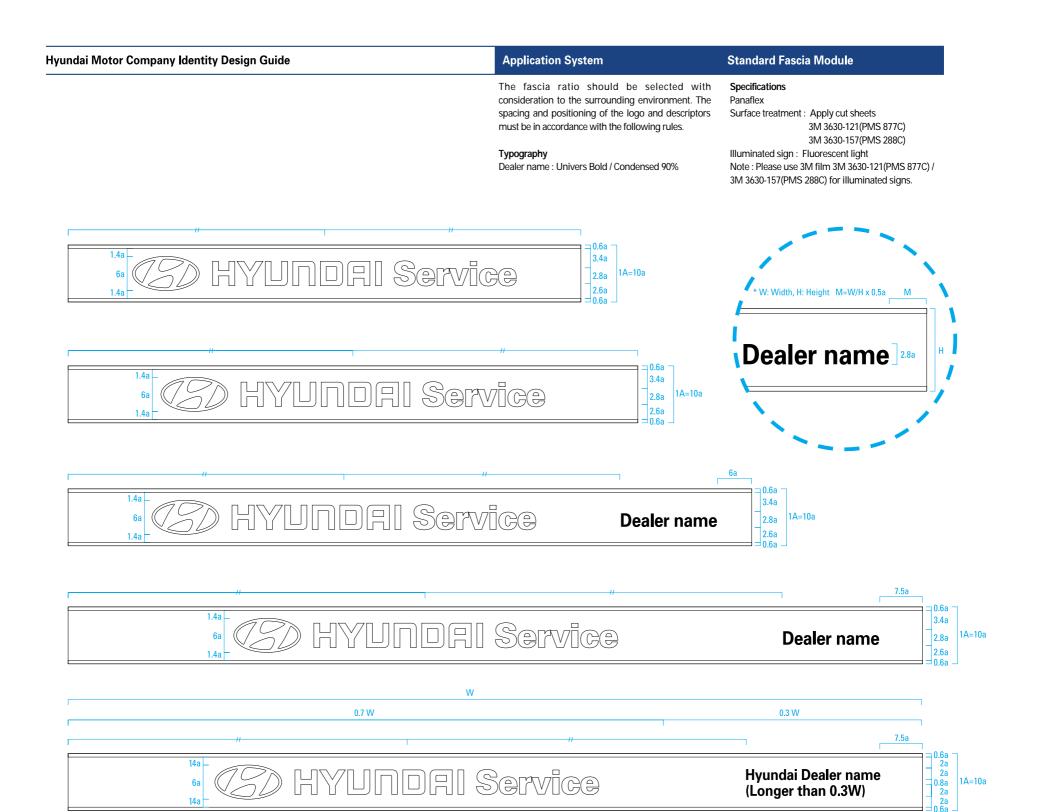

to give strong confidence and a sense of familiarity with HMC to the customers. Please refer the pages hereafter for detailed information on each element.

| yundai Motor Company Identity Design Guide | Application System                                                                                                                                                                                                                                                                                                                                                             | Standard Fascia(Horizontal/1:15~1:9)                                                                                                                                                                                                                                                                                                                                  |
|--------------------------------------------|--------------------------------------------------------------------------------------------------------------------------------------------------------------------------------------------------------------------------------------------------------------------------------------------------------------------------------------------------------------------------------|-----------------------------------------------------------------------------------------------------------------------------------------------------------------------------------------------------------------------------------------------------------------------------------------------------------------------------------------------------------------------|
| 1:9<br>IIIO<br>IIIO                        | As the fascia is the most important part of the sign<br>design system, it is to be made in accordance with<br>the following standards.<br>The fascia of Hyundai Motor Company has been<br>developed in 2 forms. The standard fascia has a ratio<br>of 1:9 and greater, and the fascia variation has a ratio<br>of 1:8 and smaller.<br><b>Dealer name</b><br><b>Dealer name</b> | As the respective conditions of the dealer shops ar<br>different, it is vital that the construction an<br>positioning of the fascia is carried out in accordance<br>with the guidelines and instructions contained<br>herein.<br>The fascia ratio applied must be selected from the<br>following examples and must be complimented be<br>the surrounding environment. |
|                                            | Dealer name                                                                                                                                                                                                                                                                                                                                                                    |                                                                                                                                                                                                                                                                                                                                                                       |
| 1:15                                       |                                                                                                                                                                                                                                                                                                                                                                                |                                                                                                                                                                                                                                                                                                                                                                       |
|                                            | INDAI                                                                                                                                                                                                                                                                                                                                                                          | Dealer name                                                                                                                                                                                                                                                                                                                                                           |
|                                            |                                                                                                                                                                                                                                                                                                                                                                                |                                                                                                                                                                                                                                                                                                                                                                       |

\* If the dealer name is longer than 0.3W, it must be used in 2 lines. refer beside example for use of "Font".

B-02-04

#### **Fascia Variations Module**

Specifications

The fascia ratio should be selected with consideration to the surrounding environment. The spacing and positioning of the logo and descriptors must be in accordance with the following rules.

Panaflex Surface treatment : Apply cut sheet 3M 3630-121(PMS 877C) / 3M 3630-157(PMS 288C) Illuminated sign : Fluorescent light

The ratio of length and width greater than 1:20

The ratio of length and width greater than 1:20