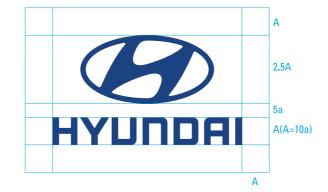

| Hyundai Motor Company Identity Design Guide | Basic System                                                                                                                                                                   | Corporate Symbol & Logotype Composition                                                                                       |
|---------------------------------------------|--------------------------------------------------------------------------------------------------------------------------------------------------------------------------------|-------------------------------------------------------------------------------------------------------------------------------|
|                                             | In the basic design systems, a combination of the symbol and the logotype is called a signature, which most effectively conveys the basic elements and qualities of the brand. | to each application condition.<br>Do not use any other images within the clear zone<br>illustrated on the layout shown below. |
|                                             | The signature shall be formed with proper space and ratio adjustment between symbol and logotype, so that the signature can be utilized efficiently according                  | Only use the CD-Rom data included in this manual.                                                                             |