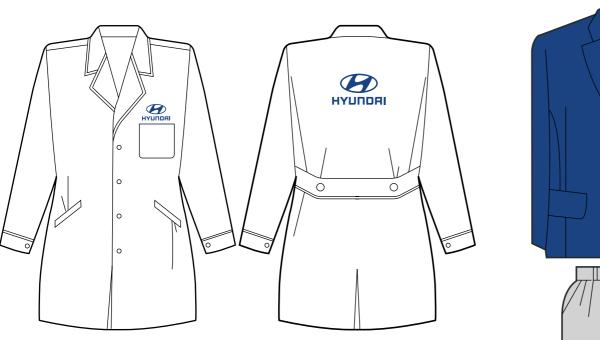

| Contents | Basic<br>System       | Symbol<br>Mark<br>Logotype<br>Signature<br>Color | A - 01 - 02<br>A - 02 - 01<br>A - 02 - 02<br>A - 03 - 01                               | Corporate Symbol Mark<br>Corporate Symbol Incorrect Usage<br>Corporate Logotype<br>Corporate Logotype Incorrect Usage<br>Corporate Symbol & Logotype Composition<br>Corporate Color Palette                                                              | Basic<br>System<br>(Service)       | Signature                   | C - 01 - 02<br>C - 01 - 03<br>C - 01 - 04                                              | Corporate Signature Composition 1.<br>Corporate Signature Composition 2.<br>Corporate Signature Composition 3.<br>Corporate Signature Composition 4.<br>Corporate Signature Composition 5. |
|----------|-----------------------|--------------------------------------------------|----------------------------------------------------------------------------------------|----------------------------------------------------------------------------------------------------------------------------------------------------------------------------------------------------------------------------------------------------------|------------------------------------|-----------------------------|----------------------------------------------------------------------------------------|--------------------------------------------------------------------------------------------------------------------------------------------------------------------------------------------|
|          | Application<br>System | Typefaces<br>Stationery                          | A - 05 - 01<br>B - 01 - 01<br>B - 01 - 02                                              | Corporate Typeface<br>Business Cards<br>Letterhead/ Facsimile Message Form<br>Envelopes                                                                                                                                                                  | Application<br>System<br>(Service) | Signage                     | D - 01 - 02<br>D - 01 - 03<br>D - 01 - 04<br>D - 01 - 05                               | Perspective View<br>Standard Fascia (Horizontal)<br>Standard Fascia Module<br>Examples for Different Building Type-1<br>Examples for Different Building Type-2                             |
|          |                       | Signage                                          | B - 02 - 02<br>B - 02 - 03<br>B - 02 - 04<br>B - 02 - 05<br>B - 02 - 06                | Perspective View-1<br>Perspective View-2<br>Standard Fascia (Horizontal/1:15-1:9)<br>Standard Fascia Module<br>Fascia Variations (1:5-1:8)<br>Fascia Variations Module<br>Examples for Different Building Type-1                                         |                                    |                             | D - 01 - 07<br>D - 01 - 08<br>D - 01 - 09<br>D - 01 - 10<br>D - 01 - 11<br>D - 01 - 12 | Projecting Signs<br>Projecting Signs Module<br>Projecting Signs and Module<br>Channel Signs<br>Wall Mounted Signs<br>Pylon<br>Outdoor Direction Signs<br>Parking Lot Indication Signs      |
|          |                       |                                                  | B - 02 - 09<br>B - 02 - 10<br>B - 02 - 11<br>B - 02 - 12<br>B - 02 - 13<br>B - 02 - 14 | Examples for Different Building Type-1-Module<br>Examples for Different Building Type-2<br>Examples for Different Building Type-3<br>Projecting Signs<br>Projecting Signs Module<br>Projecting Signs and Module<br>Channel Signs<br>Channel Signs Module |                                    | Vehicles<br>and<br>Uniforms | D - 02 - 02<br>D - 02 - 03<br>D - 02 - 04<br>D - 02 - 05<br>D - 02 - 06                | Passenger Cars-1<br>Passenger Cars-2<br>Mini Vans<br>Mini Buses<br>Tow Car<br>Uniforms-1<br>Uniforms-2                                                                                     |
|          |                       |                                                  | B - 02 - 16<br>B - 02 - 17<br>B - 02 - 18<br>B - 02 - 19<br>B - 02 - 20                | Image Walls<br>Wall Mounted Signs<br>Outdoor General Direction Signs<br>Outdoor Bulletin Boards                                                                                                                                                          | Appendix                           | Promotion<br>Items<br>Color | D - 02 - 08<br>D - 03 - 01<br>D - 03 - 02                                              | Uniforms-3<br>Carrier Bags                                                                                                                                                                 |
|          |                       |                                                  | B - 02 - 22 B - 02 - 23 B - 02 - 24 B - 02 - 25 B - 02 - 26 B - 02 - 27                | Parking Lot Indication Signs<br>Rooftop Signs<br>Fence Signs<br>Indoor General Direction Signs<br>Indoor Bulletin Boards<br>General Information Boards                                                                                                   | Abbound                            |                             | E - 01 - 02                                                                            | HMC Silver<br>HMC Gold / Light Gray/ Dark Gray                                                                                                                                             |
|          |                       | Vehicles                                         | B - 02 - 29<br>B - 02 - 30<br>B - 03 - 01                                              | Floor Indication Signs<br>Division Signs<br>Public Facilities Indication Signs<br>Passenger Cars                                                                                                                                                         |                                    |                             |                                                                                        |                                                                                                                                                                                            |
|          |                       | Promotion                                        | B - 03 - 03<br>B - 03 - 04                                                             | Mini Vans<br>Mini Buses<br>Buses<br>HMC Flags                                                                                                                                                                                                            |                                    |                             |                                                                                        |                                                                                                                                                                                            |
|          |                       | ltems                                            |                                                                                        | Carrier Bags                                                                                                                                                                                                                                             |                                    |                             |                                                                                        |                                                                                                                                                                                            |