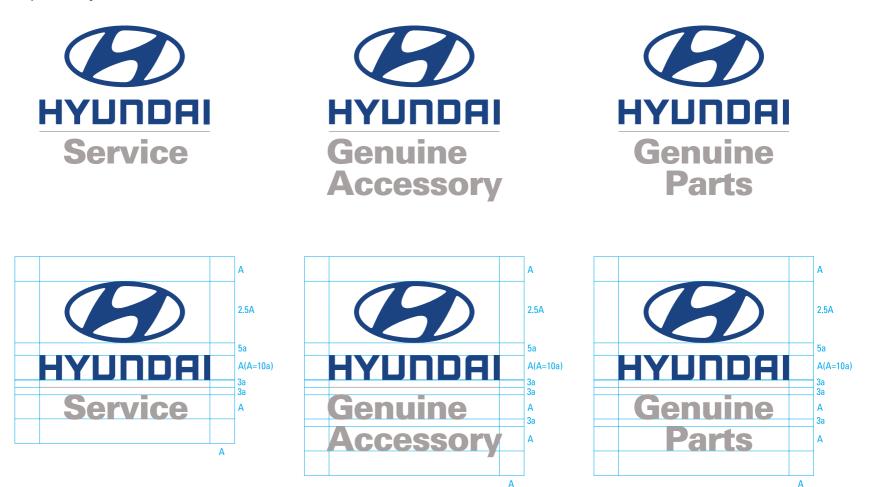

ion 4.<br>Corporate Signature Composition 5. |

# Basic System

In the basic design systems, a combination of the symbol and the logotype is called a signature, which most effectively conveys the basic elements and qualities of the brand.

When the signature is used in positive manner (i.e. channel sign), HMC Silver color is used in "Service", "Genuine Accessory" and "Genuine Parts" logotypes. The signature shall be formed with proper space and

#### **Corporate Signature Composition 1.**

ratio adjustment between symbol and logotype, so that the signature can be utilized efficiently according to each application condition.

Do not use any other images within the clear zones illustrated on the layout shown below.

Only use the CD-Rom data included in this manual.

# **Emphasized Symbol**



**Emphasized Logotype** 





5a

Δ

5a



5a

4a

Α



| Hyundai Motor Company Identity Design | Guide Application System (Service)                                                                                                                                                                                                                                                                                                                                                                                                                          |
|---------------------------------------|---------------------------------------------------------------------------------------------------------------------------------------------------------------------------------------------------------------------