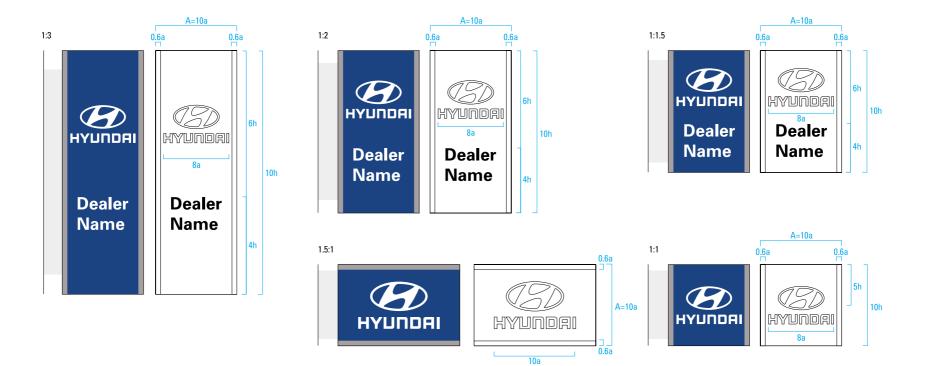

#### Hyundai Motor Company Identity Design Guide

Application System

**Projecting Signs and Module** 

The ratio of width and height less than 1:3. The variation of ratio of width and height greater than 1.5:1 is not recommended.