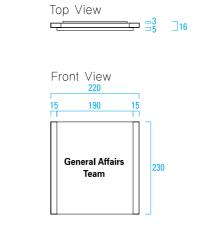

| Hyundai Motor Company Identity Design Guide | Application System                                                                                            | General Information Boards                                                                                                         |
|---------------------------------------------|---------------------------------------------------------------------------------------------------------------|------------------------------------------------------------------------------------------------------------------------------------|
|                                             | These signs are to be installed on the wall of the respective facilities in order to provide general notices. | Specifications<br>Stainless steel plate / Transparent acryl board<br>Surface treatment : Apply cut sheets,<br>or silk-screen print |

| Hyundai Motor Company Identity Design Guide | Application System                                                                                                                 | Floor Indication Signs                                                                                                            |
|---------------------------------------------|------------------------------------------------------------------------------------------------------------------------------------|-----------------------------------------------------------------------------------------------------------------------------------|
|                                             | These signs are to be installed on the wall next to the stairways or near elevators for the convenience of employees and visitors. | Specifications<br>Stainless steel plate/ Transparent acryl board<br>Surface treatment : Apply cut sheets, or silk-screen<br>print |
|                                             | Typography : Univers Bold / Condensed 90%                                                                                          |                                                                                                                                   |