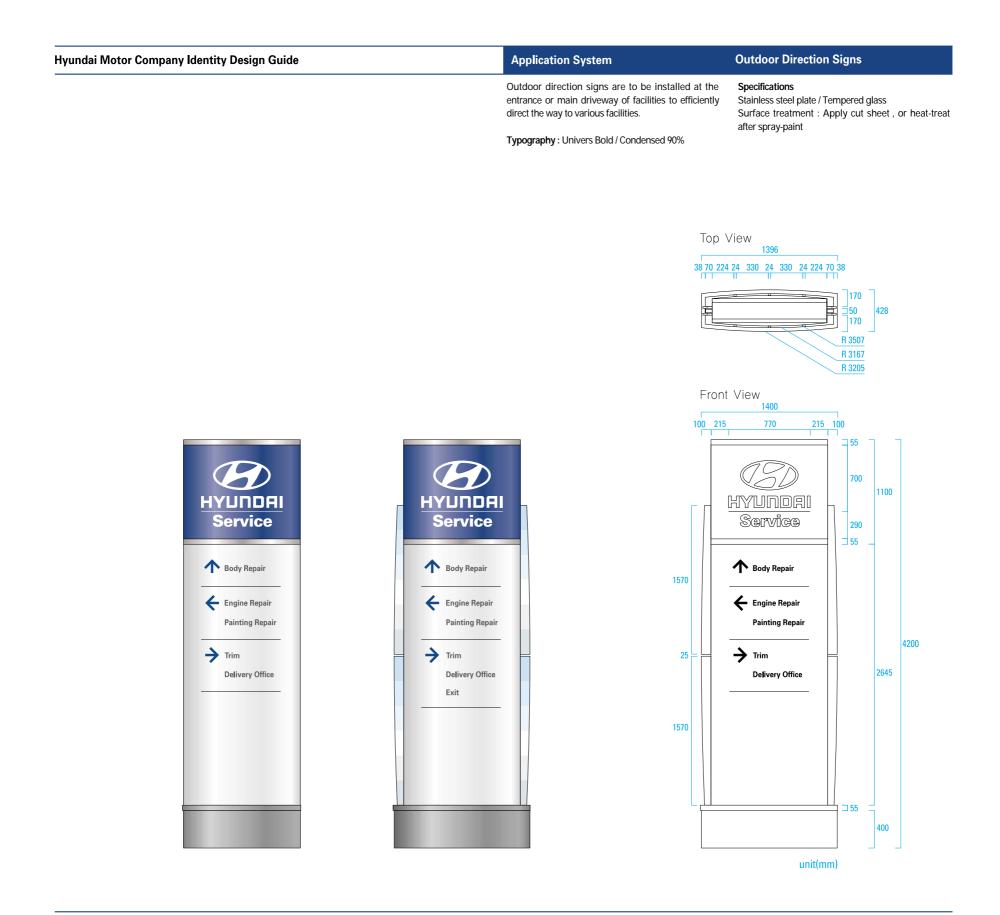

direct the way to various facilities.

#### **Outdoor Direction Signs**

Specifications

Stainless steel plate/ Tempered glass Surface treatment : Apply cut sheet , or heat-treat after spray-paint

428

**Typography** Dealer name: Univers Bold / Condensed 90%

Outdoor direction signs are to be installed at the

entrance or main driveway of facilities to efficiently