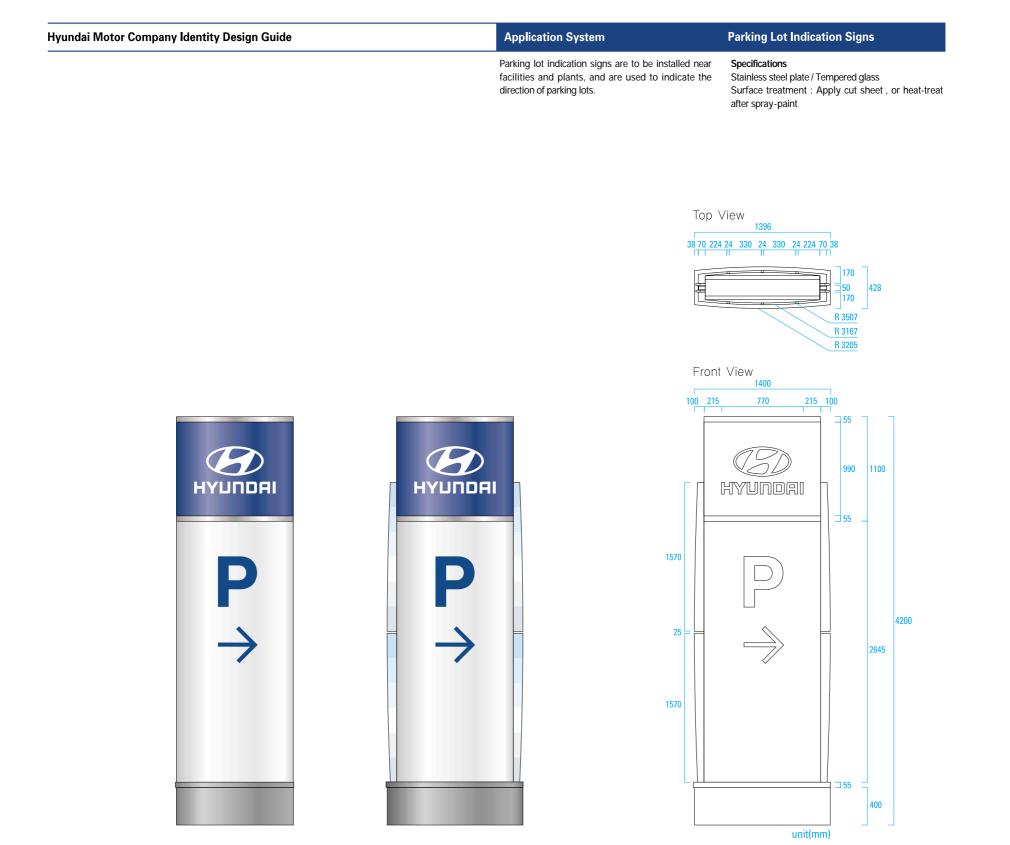

| Hyundai Motor Company Identity Design Guide | Application System                                                                                            | General Information Boards                                                                                                         |
|---------------------------------------------|---------------------------------------------------------------------------------------------------------------|------------------------------------------------------------------------------------------------------------------------------------|
|                                             | These signs are to be installed on the wall of the respective facilities in order to provide general notices. | Specifications<br>Stainless steel plate / Transparent acryl board<br>Surface treatment : Apply cut sheets,<br>or silk-screen print |