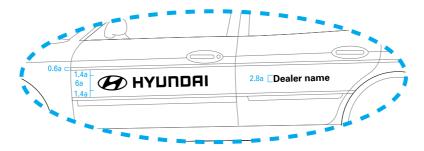

| Hyundai Motor Company Identity Design Guide | Application System                                                                                                                 | Floor Indication Signs                                                                                                            |
|---------------------------------------------|------------------------------------------------------------------------------------------------------------------------------------|-----------------------------------------------------------------------------------------------------------------------------------|
|                                             | These signs are to be installed on the wall next to the stairways or near elevators for the convenience of employees and visitors. | Specifications<br>Stainless steel plate/ Transparent acryl board<br>Surface treatment : Apply cut sheets, or silk-screen<br>print |
|                                             | Typography : Univers Bold / Condensed 90%                                                                                          |                                                                                                                                   |