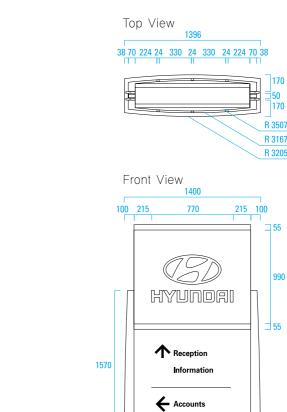

unit(mm)

| lyundai Motor Company Identity Design Guide | Application System                                                                                                                                                                                                               | Pylon                                                                                                                                                            |
|---------------------------------------------|----------------------------------------------------------------------------------------------------------------------------------------------------------------------------------------------------------------------------------|------------------------------------------------------------------------------------------------------------------------------------------------------------------|
|                                             | The pylon is one of the most important signs which<br>is installed in front of the HMC building and it bears<br>more than the sign itself.<br>Pylon should be well-grounded to be in harmony<br>with well-arranged surroundings. | Attention should be given to maintain a clean image<br>because it conveys the strong visual image of trus<br>that the customer feels toward HMC and its dealers. |
|                                             | Top \<br>38 70 224                                                                                                                                                                                                               | 24 330 24 330 24 224 70 38                                                                                                                                       |
| HYUNDFII<br>Dealer Name                     |                                                                                                                                                                                                                                  | R 3507<br>R 3167<br>R 3205<br>View<br>1960<br>1078 301 140                                                                                                       |
|                                             |                                                                                                                                                                                                                                  | 1386     1540       HYUNDRI     77       Dealer Name                                                                                                             |
|                                             | 2198                                                                                                                                                                                                                             | 3703                                                                                                                                                             |
|                                             |                                                                                                                                                                                                                                  | ] , , , , , , , , , , , , , , , ,                                                                                                                                |