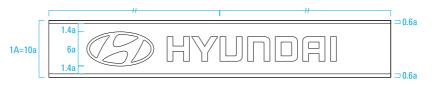

#### Fascia Variations (1:5~1:8)

Installing the standard fascia is ideal. However, if the area is too small to support the standard fascia, variations smaller than 1:8 as shown below may be used.

1:5

1:6

1:7

1:8

#### **Fascia Variations Module**

Specifications

The fascia ratio should be selected with consideration to the surrounding environment. The spacing and positioning of the logo and descriptors must be in accordance with the following rules.