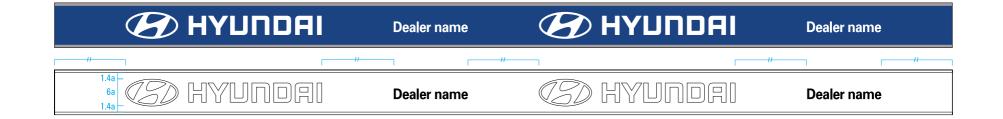

| Dealer name     Dealer name     Dealer name | " |
|---------------------------------------------|---|
|                                             |   |

| Hyundai Motor Company Identity Design Guide | Application System                                                                                                                                                                     | Examples for Different Building Type-1-Module |
|---------------------------------------------|----------------------------------------------------------------------------------------------------------------------------------------------------------------------------------------|-----------------------------------------------|
|                                             | Here are the examples of fascia module of which the ratio of length and width is greater than 1:20. The fascia design should be selected with consideration to the building structure. |                                               |
|                                             |                                                                                                                                                                                        |                                               |
|                                             |                                                                                                                                                                                        |                                               |

1:20

|                    | Dealer name |
|--------------------|-------------|
| H                  |             |
| 1.4a<br>6a<br>1.4a | Dealer name |

|                        |             | Dealer name | H'   | YUNDAI   |
|------------------------|-------------|-------------|------|----------|
| //                     |             |             | ·    | <i>"</i> |
| 1.4a —<br>6a<br>1.4a — | (S) HYUNDAI | Dealer name | CD H | YUNDAI   |