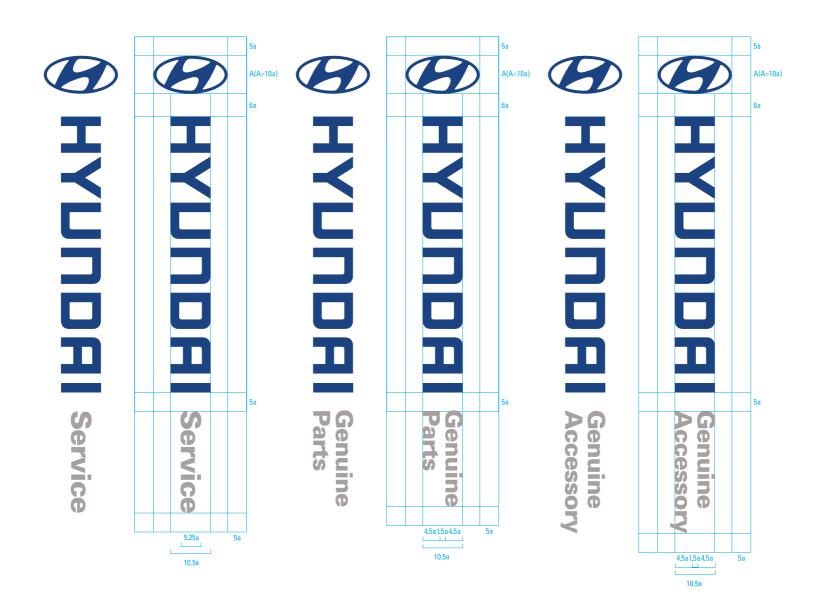

| Hyundai Motor Company Identity Design Guide | Basic System                                                                                                                                                                   | Corporate Symbol & Logotype Composition                                                                                       |
|---------------------------------------------|--------------------------------------------------------------------------------------------------------------------------------------------------------------------------------|-------------------------------------------------------------------------------------------------------------------------------|
|                                             | In the basic design systems, a combination of the symbol and the logotype is called a signature, which most effectively conveys the basic elements and qualities of the brand. | to each application condition.<br>Do not use any other images within the clear zone<br>illustrated on the layout shown below. |
|                                             | The signature shall be formed with proper space and ratio adjustment between symbol and logotype, so that the signature can be utilized efficiently according                  | Only use the CD-Rom data included in this manual.                                                                             |

# **Emphasized Symbol**

Emphasized Logotype (New)

| Hyundai Motor Company Identity Design Guide | Basic System                                                                                                                                                                                                                                                                                                                     | Corporate Color Palette                                                                                                                                                                                                                                                                                          |
|---------------------------------------------|----------------------------------------------------------------------------------------------------------------------------------------------------------------------------------------------------------------------------------------------------------------------------------------------------------------------------------|------------------------------------------------------------------------------------------------------------------------------------------------------------------------------------------------------------------------------------------------------------------------------------------------------------------|
|                                             | Hyundai Motor Company's color system plays an<br>important part in symbolizing Hyundai Motor<br>Company and is used throughout various print<br>materials. Therefore it is crucial that it is used<br>according to the rules.<br>Of the colors that symbolize Hyundai Motor<br>Company, the standard color is HMC Blue, with the | optional HMC Silver, HMC Gold, HMC Light Gray and<br>HMC Dark Gray. The color system is made up of the<br>four color process (CMYK) print, as well as silver and<br>gold. Always follow the rules in the PATONE <sup>®</sup> Colo<br>Formula Guide, and adhere to the four colo<br>breakdown shown on this page. |
|                                             |                                                                                                                                                                                                                                                                                                                                  | (Do not use)                                                                                                                                                                                                                                                                                                     |