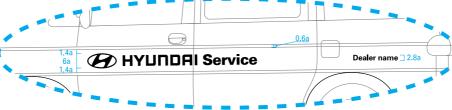

| Hyundai Motor Company Identity Design Guide | Application System                                                                                                                 | Floor Indication Signs                                                                                                            |
|---------------------------------------------|------------------------------------------------------------------------------------------------------------------------------------|-----------------------------------------------------------------------------------------------------------------------------------|
|                                             | These signs are to be installed on the wall next to the stairways or near elevators for the convenience of employees and visitors. | Specifications<br>Stainless steel plate/ Transparent acryl board<br>Surface treatment : Apply cut sheets, or silk-screen<br>print |
|                                             | Typography : Univers Bold / Condensed 90%                                                                                          |                                                                                                                                   |