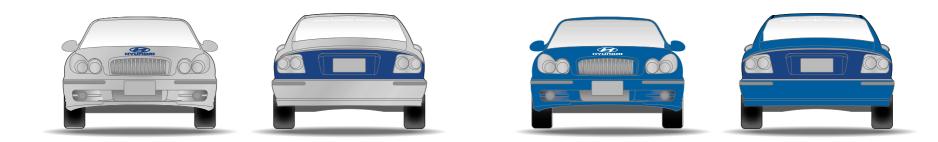

| Hyundai Motor Company Identity Design Guide | Application System                                                                                                                 | Floor Indication Signs                                                                                                            |
|---------------------------------------------|------------------------------------------------------------------------------------------------------------------------------------|-----------------------------------------------------------------------------------------------------------------------------------|
|                                             | These signs are to be installed on the wall next to the stairways or near elevators for the convenience of employees and visitors. | Specifications<br>Stainless steel plate/ Transparent acryl board<br>Surface treatment : Apply cut sheets, or silk-screen<br>print |
|                                             | Typography : Univers Bold / Condensed 90%                                                                                          |                                                                                                                                   |