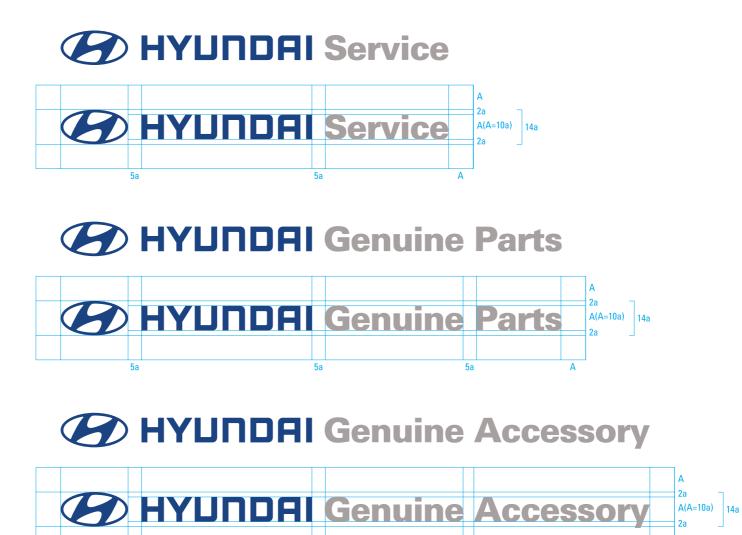

| Hyundai Motor Company Identity Design Guide | Basic System                                                                                                                                                                   | Corporate Symbol & Logotype Composition                                                                                       |
|---------------------------------------------|--------------------------------------------------------------------------------------------------------------------------------------------------------------------------------|-------------------------------------------------------------------------------------------------------------------------------|
|                                             | In the basic design systems, a combination of the symbol and the logotype is called a signature, which most effectively conveys the basic elements and qualities of the brand. | to each application condition.<br>Do not use any other images within the clear zone<br>illustrated on the layout shown below. |
|                                             | The signature shall be formed with proper space and ratio adjustment between symbol and logotype, so that the signature can be utilized efficiently according                  | Only use the CD-Rom data included in this manual.                                                                             |

# **Emphasized Symbol**

Emphasized Logotype (New)

| Hyundai Motor Company Identity Design Guide | Basic System                                                                                                                                                                                                                                                                                                                     | Corporate Color Palette                                                                                                                                                                                                                                                                                          |
|---------------------------------------------|----------------------------------------------------------------------------------------------------------------------------------------------------------------------------------------------------------------------------------------------------------------------------------------------------------------------------------|------------------------------------------------------------------------------------------------------------------------------------------------------------------------------------------------------------------------------------------------------------------------------------------------------------------|
|                                             | Hyundai Motor Company's color system plays an<br>important part in symbolizing Hyundai Motor<br>Company and is used throughout various print<br>materials. Therefore it is crucial that it is used<br>according to the rules.<br>Of the colors that symbolize Hyundai Motor<br>Company, the standard color is HMC Blue, with the | optional HMC Silver, HMC Gold, HMC Light Gray and<br>HMC Dark Gray. The color system is made up of the<br>four color process (CMYK) print, as well as silver and<br>gold. Always follow the rules in the PATONE <sup>®</sup> Colo<br>Formula Guide, and adhere to the four colo<br>breakdown shown on this page. |
|                                             |                                                                                                                                                                                                                                                                                                                                  | (Do not use)                                                                                                                                                                                                                                                                                                     |