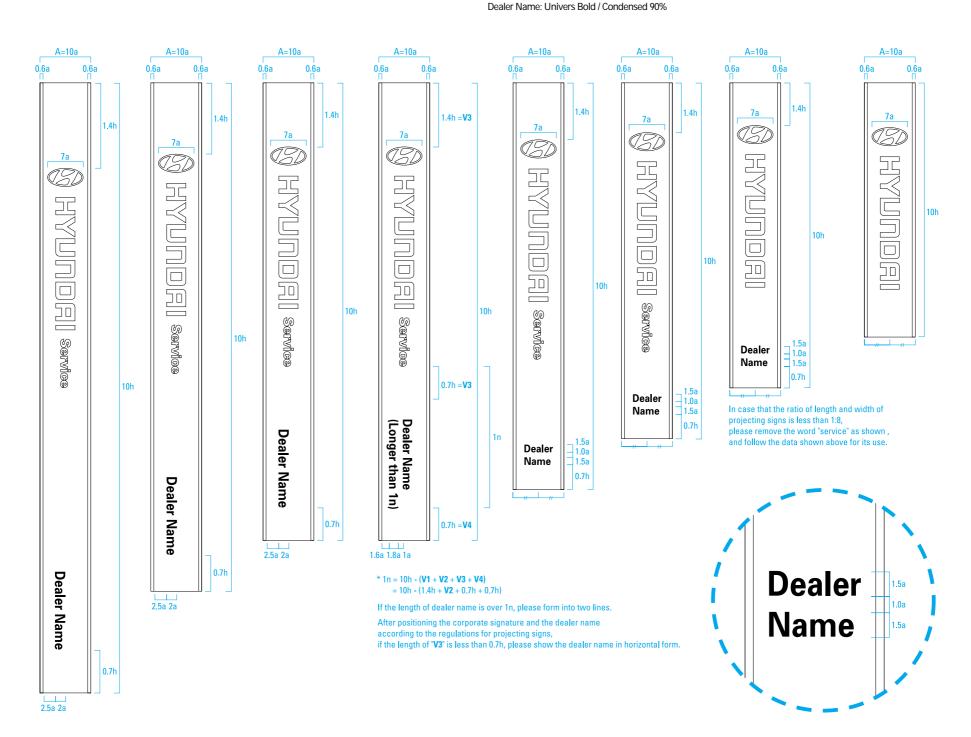

#### **Fascia Variations Module**

Specifications

The fascia ratio should be selected with consideration to the surrounding environment. The spacing and positioning of the logo and descriptors must be in accordance with the following rules.

Panaflex Surface treatment : Apply cut sheet 3M 3630-121(PMS 877C) / 3M 3630-157(PMS 288C) Illuminated sign : Fluorescent light

The ratio of length and width greater than 1:20

The ratio of length and width greater than 1:20

| Dealer name     Dealer name     Dealer name | " |
|---------------------------------------------|---|
|                                             |   |

| Hyundai Motor Company Identity Design Guide | Application System                                                                                                                                                                     | Examples for Different Building Type-1-Module |
|---------------------------------------------|----------------------------------------------------------------------------------------------------------------------------------------------------------------------------------------|-----------------------------------------------|
|                                             | Here are the examples of fascia module of which the ratio of length and width is greater than 1:20. The fascia design should be selected with consideration to the building structure. |                                               |
|                                             |                                                                                                                                                                                        |                                               |
|                                             |                                                                                                                                                                                        |                                               |