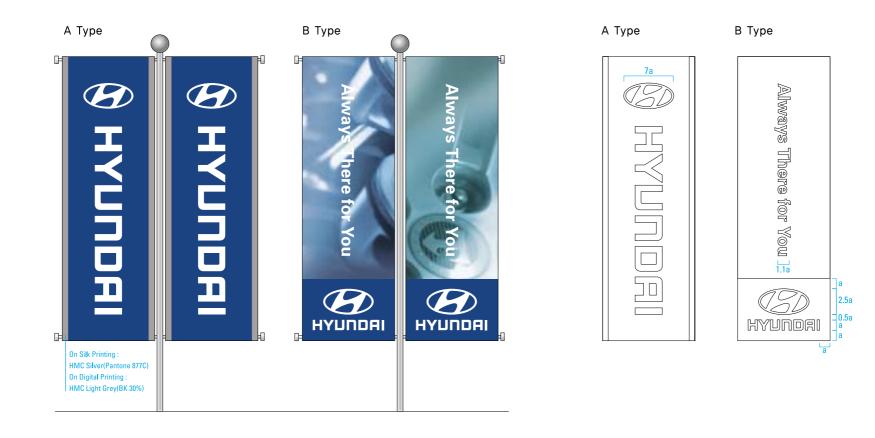

--------------|
|-----------------------|-------------------------|

**Carrier Bags** 

The Hyundai Motor Company carrier bags directly deliver the corporate identity to customers.



| Hyundai Motor Company Identity Design Guide | Application System                                                                                                                               | Banners |
|---------------------------------------------|--------------------------------------------------------------------------------------------------------------------------------------------------|---------|
|                                             | Banners are effective in delivering Hyundai Motor<br>Company's image to the general public.<br>Only use the CD-Rom data included in this manual. |         |



| Hyundai Motor Company Identity Design Guide |           | Basic System (Service)                                                  |                                                                                                                                                                                            |
|---------------------------------------------|-----------|-------------------------------------------------------------------------|--------------------------------------------------------------------------------------------------------------------------------------------------------------------------------------------|
|                                             | Signature | C - 01 - 01<br>C - 01 - 02<br>C - 01 - 03<br>C - 01 - 04<br>C - 01 - 05 | Corporate Signatur