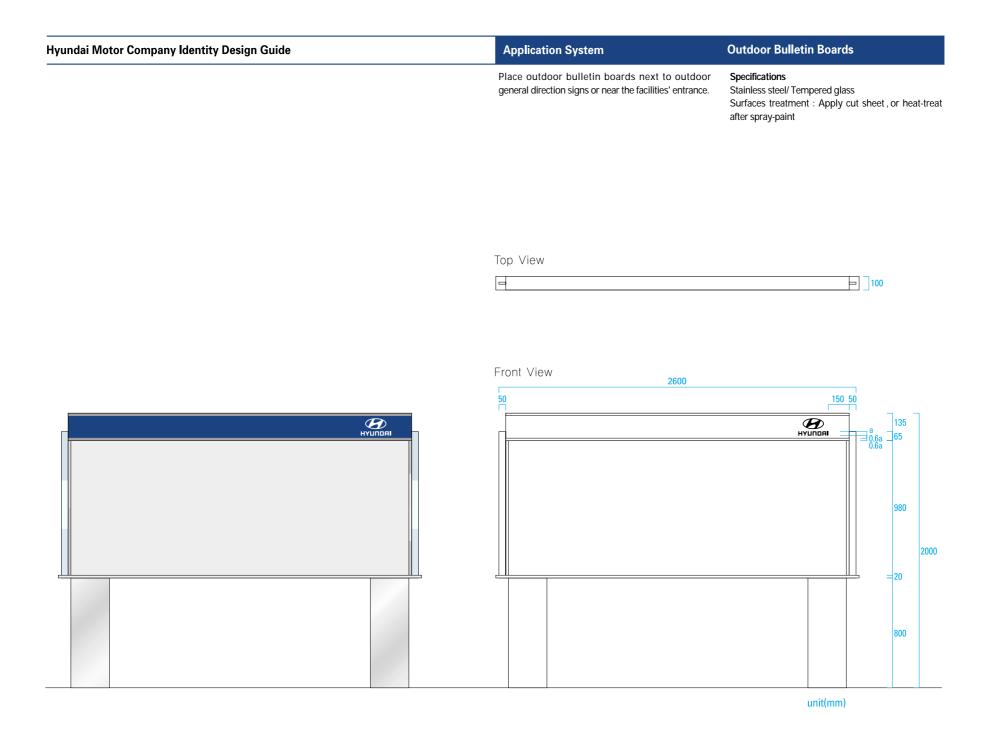

| Hyundai Motor Company Identity Design Guide | Application System                                                                                            | Indoor Bulletin Boards                                                                                                               |
|---------------------------------------------|---------------------------------------------------------------------------------------------------------------|--------------------------------------------------------------------------------------------------------------------------------------|
|                                             | These signs are to be installed on the wall of the respective facilities in order to provide general notices. | Specifications<br>Stainless steel plate / Transparent acryl board<br>Surface treatment : Apply cut sheets , or silk- screen<br>print |

| Hyundai Motor Company Identity Design Guide | Application System                                                                                            | General Information Boards                                                                                                         |
|---------------------------------------------|---------------------------------------------------------------------------------------------------------------|------------------------------------------------------------------------------------------------------------------------------------|
|                                             | These signs are to be installed on the wall of the respective facilities in order to provide general notices. | Specifications<br>Stainless steel plate / Transparent acryl board<br>Surface treatment : Apply cut sheets,<br>or silk-screen print |