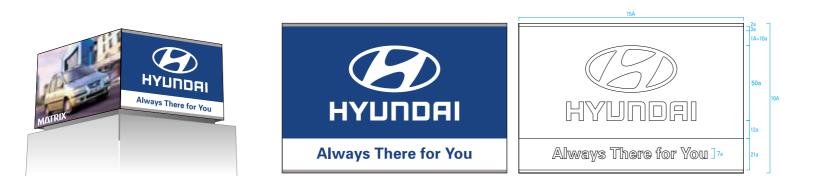

#### **Perspective View-1**

The identification system of HMC dealer shop is designed to fit various architectural structure of dealer shop buildings and harmonize with the surrounding environment. This illustration is a typical example of a HMC dealer shop showing how each element is used. This typical dealer shop is designed

to give strong confidence and a sense of familiarity with HMC to the customers. Please refer the pages hereafter for detailed information on each element.

| yundai Motor Company Identity Design Guide | Application System                                                                                                                                                                                                                                                                                                                                                             | Standard Fascia(Horizontal/1:15~1:9)                                                                                                                                                                                                                                                                                                                                  |
|--------------------------------------------|--------------------------------------------------------------------------------------------------------------------------------------------------------------------------------------------------------------------------------------------------------------------------------------------------------------------------------------------------------------------------------|-----------------------------------------------------------------------------------------------------------------------------------------------------------------------------------------------------------------------------------------------------------------------------------------------------------------------------------------------------------------------|
| 1:9<br>IIIO<br>IIIO                        | As the fascia is the most important part of the sign<br>design system, it is to be made in accordance with<br>the following standards.<br>The fascia of Hyundai Motor Company has been<br>developed in 2 forms. The standard fascia has a ratio<br>of 1:9 and greater, and the fascia variation has a ratio<br>of 1:8 and smaller.<br><b>Dealer name</b><br><b>Dealer name</b> | As the respective conditions of the dealer shops ar<br>different, it is vital that the construction an<br>positioning of the fascia is carried out in accordance<br>with the guidelines and instructions contained<br>herein.<br>The fascia ratio applied must be selected from the<br>following examples and must be complimented be<br>the surrounding environment. |
|                                            | Dealer name                                                                                                                                                                                                                                                                                                                                                                    |                                                                                                                                                                                                                                                                                                                                                                       |
| 1:15                                       |                                                                                                                                                                                                                                                                                                                                                                                |                                                                                                                                                                                                                                                                                                                                                                       |
|                                            | INDAI                                                                                                                                                                                                                                                                                                                                                                          | Dealer name                                                                                                                                                                                                                                                                                                                                                           |
|                                            |                                                                                                                                                                                                                                                                                                                                                                                |                                                                                                                                                                                                                                                                                                                                                                       |

\* If the dealer name is longer than 0.3W, it must be used in 2 lines. refer beside example for use of "Font".

B-02-04