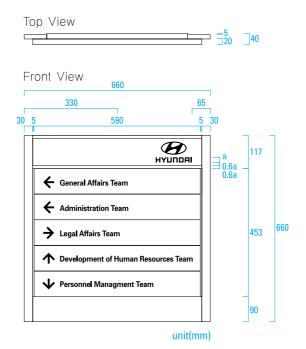

| Hyundai Motor Company Identity Design Guide | Application System                                                                                            | General Information Boards                                                                                                         |
|---------------------------------------------|---------------------------------------------------------------------------------------------------------------|------------------------------------------------------------------------------------------------------------------------------------|
|                                             | These signs are to be installed on the wall of the respective facilities in order to provide general notices. | Specifications<br>Stainless steel plate / Transparent acryl board<br>Surface treatment : Apply cut sheets,<br>or silk-screen print |

| Hyundai Motor Company Identity Design Guide | Application System                                                                                                                 | Floor Indication Signs                                                                                                            |
|---------------------------------------------|------------------------------------------------------------------------------------------------------------------------------------|-----------------------------------------------------------------------------------------------------------------------------------|
|                                             | These signs are to be installed on the wall next to the stairways or near elevators for the convenience of employees and visitors. | Specifications<br>Stainless steel plate/ Transparent acryl board<br>Surface treatment : Apply cut sheets, or silk-screen<br>print |
|                                             | Typography : Univers Bold / Condensed 90%                                                                                          |                                                                                                                                   |