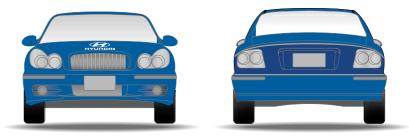

| Hyundai Motor Company Identity Design Guide | Application System                                                                                                                 | Floor Indication Signs                                                                                                            |
|---------------------------------------------|------------------------------------------------------------------------------------------------------------------------------------|-----------------------------------------------------------------------------------------------------------------------------------|
|                                             | These signs are to be installed on the wall next to the stairways or near elevators for the convenience of employees and visitors. | Specifications<br>Stainless steel plate/ Transparent acryl board<br>Surface treatment : Apply cut sheets, or silk-screen<br>print |
|                                             | Typography : Univers Bold / Condensed 90%                                                                                          |                                                                                                                                   |