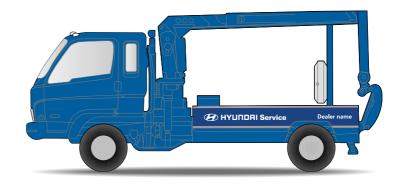

<br>ment medium.<br>All Hyundai Motor Company vehicles must be kept in<br>mint condition and painted in accordance with<br>regulations to communicate a consistent corporate<br>image. | White, Silver / HMC Blue or similar colors are<br>recommended for body colors.<br>Only use the CD-Rom data included in this manual. |
|                                             |                                                                                                                                                                                                                                                                                             |                                                                                                                                     |

В Туре















## Application System

## Uniforms-1

The uniform is an important medium conveying HMC Service image visually. It establishes a professional service personnel appearance which will enhance the HMC Service identity, and gives a sense of reliability in the customer mind. The HMC Service uniform also exalts the status of the service personnel. Nothing makes a better impression or gives a greater feeling of confidence than a well-dressed and professional looking worker. The uniform should be comfortable for active working to improve productivity, and should be designed to fit various body sizes.

Type A: Overall



Application System



Type D: Instructor Suit

Application System

Uniforms-3





| Hyundai Motor Company Identity Design Guide |                    | Application System