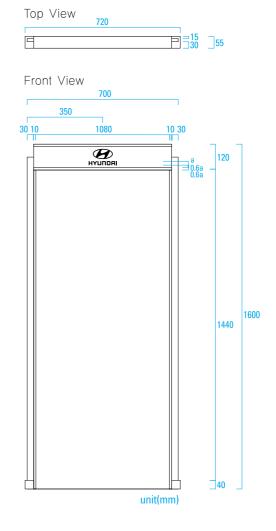

| Hyundai Motor Company Identity Design Guide | Application System                                                                                            | General Information Boards                                                                                                         |
|---------------------------------------------|---------------------------------------------------------------------------------------------------------------|------------------------------------------------------------------------------------------------------------------------------------|
|                                             | These signs are to be installed on the wall of the respective facilities in order to provide general notices. | Specifications<br>Stainless steel plate / Transparent acryl board<br>Surface treatment : Apply cut sheets,<br>or silk-screen print |