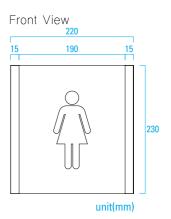

| Hyundai Motor Company Identity Design Guide | Application System                                                                                                                 | Floor Indication Signs                                                                                                            |
|---------------------------------------------|------------------------------------------------------------------------------------------------------------------------------------|-----------------------------------------------------------------------------------------------------------------------------------|
|                                             | These signs are to be installed on the wall next to the stairways or near elevators for the convenience of employees and visitors. | Specifications<br>Stainless steel plate/ Transparent acryl board<br>Surface treatment : Apply cut sheets, or silk-screen<br>print |
|                                             | Typography : Univers Bold / Condensed 90%                                                                                          |                                                                                                                                   |