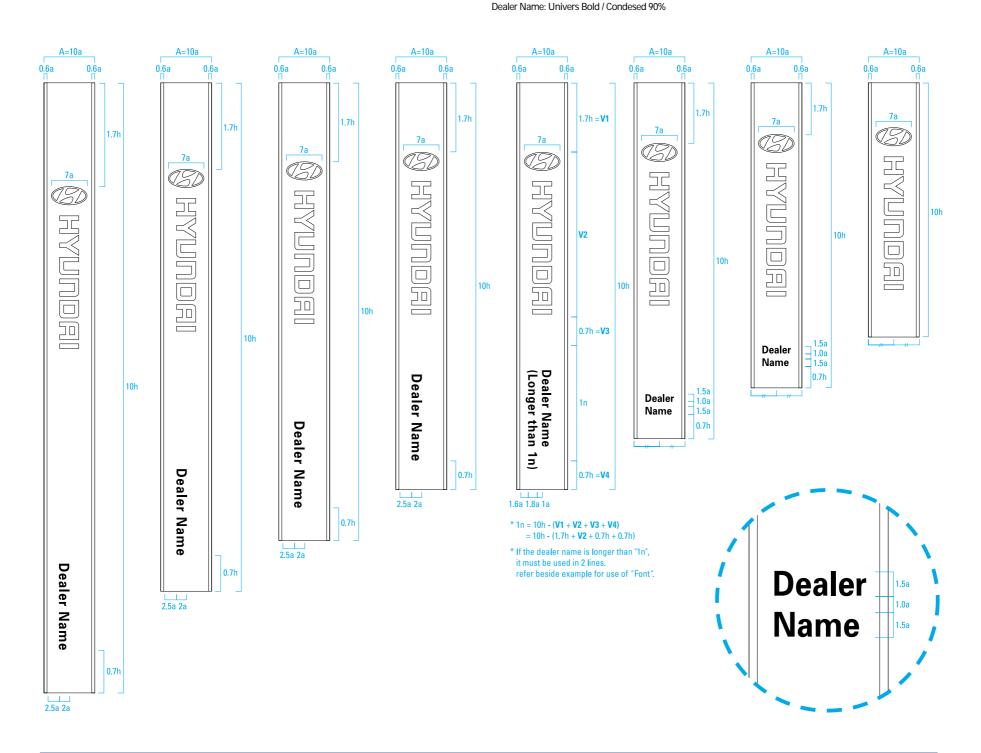

#### **Fascia Variations Module**

Specifications

The fascia ratio should be selected with consideration to the surrounding environment. The spacing and positioning of the logo and descriptors must be in accordance with the following rules.

Panaflex Surface treatment : Apply cut sheet 3M 3630-121(PMS 877C) / 3M 3630-157(PMS 288C) Illuminated sign : Fluorescent light

The ratio of length and width greater than 1:20

The ratio of length and width greater than 1:20

| Dealer name     Dealer name     Dealer name | " |
|---------------------------------------------|---|
|                                             |   |

| Hyundai Motor Company Identity Design Guide | Application System                                                                                                                                                                     | Examples for Different Building Type-1-Module |
|---------------------------------------------|----------------------------------------------------------------------------------------------------------------------------------------------------------------------------------------|-----------------------------------------------|
|                                             | Here are the examples of fascia module of which the ratio of length and width is greater than 1:20. The fascia design should be selected with consideration to the building structure. |                                               |
|                                             |                                                                                                                                                                                        |                                               |
|                                             |                                                                                                                                                                                        |                                               |