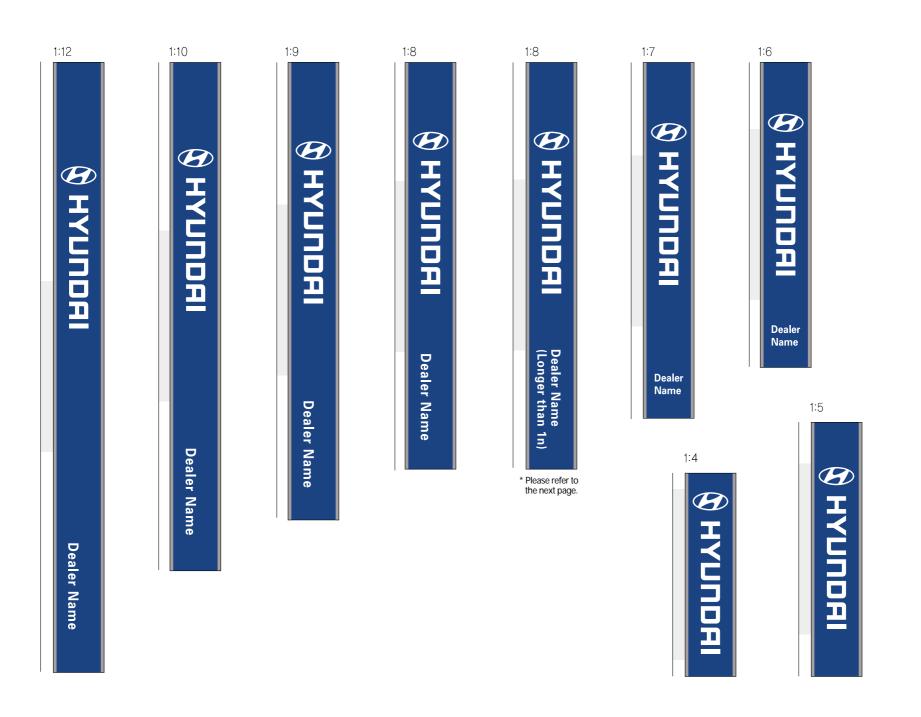

#### Fascia Variations (1:5~1:8)

Installing the standard fascia is ideal. However, if the area is too small to support the standard fascia, variations smaller than 1:8 as shown below may be used.

1:5

1:6

#### **Fascia Variations Module**

Specifications

The fascia ratio should be selected with consideration to the surrounding environment. The spacing and positioning of the logo and descriptors must be in accordance with the following rules.

Panaflex Surface treatment : Apply cut sheet 3M 3630-121(PMS 877C) / 3M 3630-157(PMS 288C) Illuminated sign : Fluorescent light

The ratio of length and width greater than 1:20

The ratio of length and width greater than 1:20