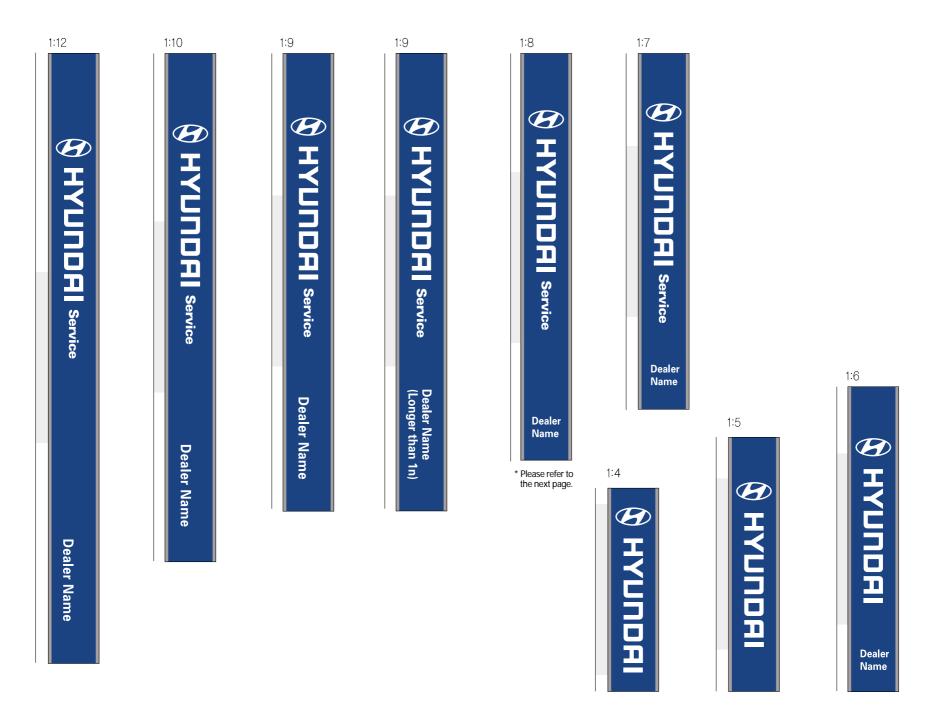

to give strong confidence and a sense of familiarity with HMC to the customers. Please refer the pages hereafter for detailed information on each element.

| yundai Motor Company Identity Design Guide | Application System                                                                                                                                                                                                                                                                                                                                                             | Standard Fascia(Horizontal/1:15~1:9)                                                                                                                                                                                                                                                                                                                                  |
|--------------------------------------------|--------------------------------------------------------------------------------------------------------------------------------------------------------------------------------------------------------------------------------------------------------------------------------------------------------------------------------------------------------------------------------|-----------------------------------------------------------------------------------------------------------------------------------------------------------------------------------------------------------------------------------------------------------------------------------------------------------------------------------------------------------------------|
| 1:9<br>IIIO<br>IIIO                        | As the fascia is the most important part of the sign<br>design system, it is to be made in accordance with<br>the following standards.<br>The fascia of Hyundai Motor Company has been<br>developed in 2 forms. The standard fascia has a ratio<br>of 1:9 and greater, and the fascia variation has a ratio<br>of 1:8 and smaller.<br><b>Dealer name</b><br><b>Dealer name</b> | As the respective conditions of the dealer shops ar<br>different, it is vital that the construction an<br>positioning of the fascia is carried out in accordance<br>with the guidelines and instructions contained<br>herein.<br>The fascia ratio applied must be selected from the<br>following examples and must be complimented be<br>the surrounding environment. |
|                                            | Dealer name                                                                                                                                                                                                                                                                                                                                                                    |                                                                                                                                                                                                                                                                                                                                                                       |
| 1:15                                       |                                                                                                                                                                                                                                                                                                                                                                                |                                                                                                                                                                                                                                                                                                                                                                       |
|                                            | INDAI                                                                                                                                                                                                                                                                                                                                                                          | Dealer name                                                                                                                                                                                                                                                                                                                                                           |
|                                            |                                                                                                                                                                                                                                                                                                                                                                                |                                                                                                                                                                                                                                                                                                                                                                       |

\* If the dealer name is longer than 0.3W, it must be used in 2 lines. refer beside example for use of "Font".

B-02-04

#### Fascia Variations (1:5~1:8)

Installing the standard fascia is ideal. However, if the area is too small to support the standard fascia, variations smaller than 1:8 as shown below may be used.

1:5

1:6

1:7

1:8

#### **Fascia Variations Module**

Specifications

The fascia ratio should be selected with consideration to the surrounding environment. The spacing and positioning of the logo and descriptors must be in accordance with the following rules.