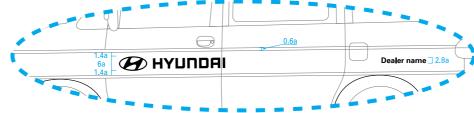

| Hyundai Motor Company Identity Design Guide | Application System                                                                                                                 | Floor Indication Signs                                                                                                            |
|---------------------------------------------|------------------------------------------------------------------------------------------------------------------------------------|-----------------------------------------------------------------------------------------------------------------------------------|
|                                             | These signs are to be installed on the wall next to the stairways or near elevators for the convenience of employees and visitors. | Specifications<br>Stainless steel plate/ Transparent acryl board<br>Surface treatment : Apply cut sheets, or silk-screen<br>print |
|                                             | Typography : Univers Bold / Condensed 90%                                                                                          |                                                                                                                                   |