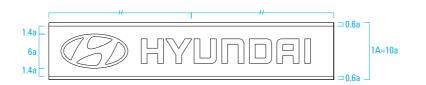

to give strong confidence and a sense of familiarity with HMC to the customers. Please refer the pages hereafter for detailed information on each element.

| yundai Motor Company Identity Design Guide | Application System                                                                                                                                                                                                                                                                                                                                                             | Standard Fascia(Horizontal/1:15~1:9)                                                                                                                                                                                                                                                                                                                                  |
|--------------------------------------------|--------------------------------------------------------------------------------------------------------------------------------------------------------------------------------------------------------------------------------------------------------------------------------------------------------------------------------------------------------------------------------|-----------------------------------------------------------------------------------------------------------------------------------------------------------------------------------------------------------------------------------------------------------------------------------------------------------------------------------------------------------------------|
| 1:9<br>IIIO<br>IIIO                        | As the fascia is the most important part of the sign<br>design system, it is to be made in accordance with<br>the following standards.<br>The fascia of Hyundai Motor Company has been<br>developed in 2 forms. The standard fascia has a ratio<br>of 1:9 and greater, and the fascia variation has a ratio<br>of 1:8 and smaller.<br><b>Dealer name</b><br><b>Dealer name</b> | As the respective conditions of the dealer shops ar<br>different, it is vital that the construction an<br>positioning of the fascia is carried out in accordance<br>with the guidelines and instructions contained<br>herein.<br>The fascia ratio applied must be selected from the<br>following examples and must be complimented be<br>the surrounding environment. |
|                                            | Dealer name                                                                                                                                                                                                                                                                                                                                                                    |                                                                                                                                                                                                                                                                                                                                                                       |
| 1:15                                       |                                                                                                                                                                                                                                                                                                                                                                                |                                                                                                                                                                                                                                                                                                                                                                       |
|                                            | INDAI                                                                                                                                                                                                                                                                                                                                                                          | Dealer name                                                                                                                                                                                                                                                                                                                                                           |
|                                            |                                                                                                                                                                                                                                                                                                                                                                                |                                                                                                                                                                                                                                                                                                                                                                       |

\* If the dealer name is longer than 0.3W, it must be used in 2 lines. refer beside example for use of "Font".

B-02-04