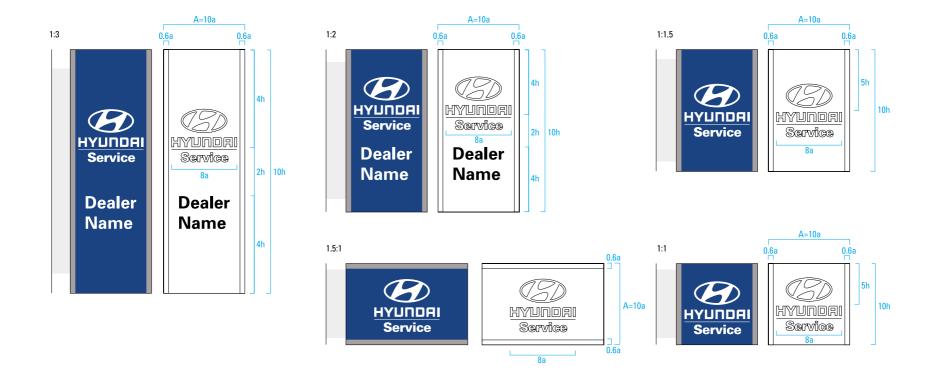

#### **Projecting Signs**

Projecting signs communicate to pedestrians and drivers the location of Hyundai Motor Company dealer shops, and therefore they must project a consistent and coherent image. Only use the ratios illustrated below.

#### **Projecting Signs Module**

The projecting sign ratio should be selected with consideration to the surrounding environment. The spacing and positioning of the logo and descriptors must be in accordance with the following rules.

#### Hyundai Motor Company Identity Design Guide

Application System

**Projecting Signs and Module** 

The ratio of width and height less than 1:3. The variation of ratio of width and height greater than 1.5:1 is not recommended.