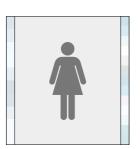

| Hyundai Motor Company Identity Design Guide | Application System                                                                                                                 | Floor Indication Signs                                                                                                            |
|---------------------------------------------|------------------------------------------------------------------------------------------------------------------------------------|-----------------------------------------------------------------------------------------------------------------------------------|
|                                             | These signs are to be installed on the wall next to the stairways or near elevators for the convenience of employees and visitors. | Specifications<br>Stainless steel plate/ Transparent acryl board<br>Surface treatment : Apply cut sheets, or silk-screen<br>print |
|                                             | Typography : Univers Bold / Condensed 90%                                                                                          |                                                                                                                                   |