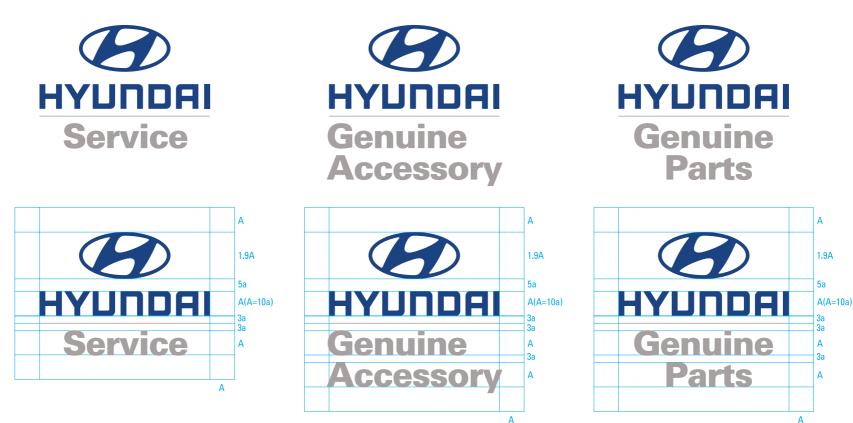

| Hyundai Motor Company Identity Design Guide | Basic System                                                                                                                                                                   | Corporate Symbol & Logotype Composition                                                                                       |
|---------------------------------------------|--------------------------------------------------------------------------------------------------------------------------------------------------------------------------------|-------------------------------------------------------------------------------------------------------------------------------|
|                                             | In the basic design systems, a combination of the symbol and the logotype is called a signature, which most effectively conveys the basic elements and qualities of the brand. | to each application condition.<br>Do not use any other images within the clear zone<br>illustrated on the layout shown below. |
|                                             | The signature shall be formed with proper space and ratio adjustment between symbol and logotype, so that the signature can be utilized efficiently according                  | Only use the CD-Rom data included in this manual.                                                                             |

# **Emphasized Symbol**

Emphasized Logotype (New)

| Hyundai Motor Company Identity Design Guide | Basic System                                                                                                                                                                                                                                                                                                                     | Corporate Color Palette                                                                                                                                                                                                                                                                                          |
|---------------------------------------------|----------------------------------------------------------------------------------------------------------------------------------------------------------------------------------------------------------------------------------------------------------------------------------------------------------------------------------|------------------------------------------------------------------------------------------------------------------------------------------------------------------------------------------------------------------------------------------------------------------------------------------------------------------|
|                                             | Hyundai Motor Company's color system plays an<br>important part in symbolizing Hyundai Motor<br>Company and is used throughout various print<br>materials. Therefore it is crucial that it is used<br>according to the rules.<br>Of the colors that symbolize Hyundai Motor<br>Company, the standard color is HMC Blue, with the | optional HMC Silver, HMC Gold, HMC Light Gray and<br>HMC Dark Gray. The color system is made up of the<br>four color process (CMYK) print, as well as silver and<br>gold. Always follow the rules in the PATONE <sup>®</sup> Colo<br>Formula Guide, and adhere to the four colo<br>breakdown shown on this page. |
|                                             |                                                                                                                                                                                                                                                                                                                                  | (Do not use)                                                                                                                                                                                                                                                                                                     |