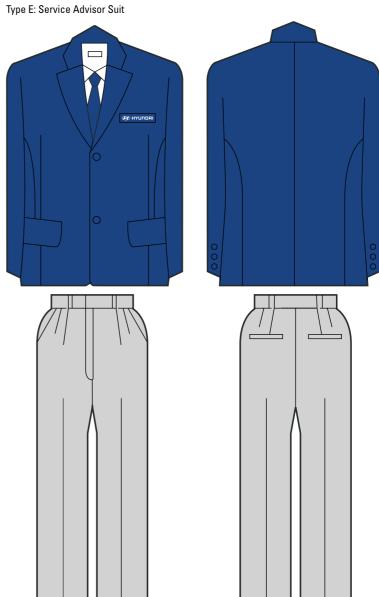

| Contents | Basic<br>System       | Symbol<br>Mark<br>Logotype<br>Signature<br>Color | A - 01 - 02<br>A - 02 - 01<br>A - 02 - 02<br>A - 03 - 01                               | Corporate Symbol Mark<br>Corporate Symbol Incorrect Usage<br>Corporate Logotype<br>Corporate Logotype Incorrect Usage<br>Corporate Symbol & Logotype Composition<br>Corporate Color Palette                                                              | Basic<br>System<br>(Service)       | Signature                   | C - 01 - 02<br>C - 01 - 03<br>C - 01 - 04                                              | Corporate Signature Composition 1.<br>Corporate Signature Composition 2.<br>Corporate Signature Composition 3.<br>Corporate Signature Composition 4.<br>Corporate Signature Composition 5. |
|----------|-----------------------|--------------------------------------------------|----------------------------------------------------------------------------------------|----------------------------------------------------------------------------------------------------------------------------------------------------------------------------------------------------------------------------------------------------------|------------------------------------|-----------------------------|----------------------------------------------------------------------------------------|--------------------------------------------------------------------------------------------------------------------------------------------------------------------------------------------|
|          | Application<br>System | Typefaces<br>Stationery                          | A - 05 - 01<br>B - 01 - 01<br>B - 01 - 02                                              | Corporate Typeface<br>Business Cards<br>Letterhead/ Facsimile Message Form<br>Envelopes                                                                                                                                                                  | Application<br>System<br>(Service) | Signage                     | D - 01 - 02<br>D - 01 - 03<br>D - 01 - 04<br>D - 01 - 05                               | Perspective View<br>Standard Fascia (Horizontal)<br>Standard Fascia Module<br>Examples for Different Building Type-1<br>Examples for Different Building Type-2                             |
|          |                       | Signage                                          | B - 02 - 02<br>B - 02 - 03<br>B - 02 - 04<br>B - 02 - 05<br>B - 02 - 06                | Perspective View-1<br>Perspective View-2<br>Standard Fascia (Horizontal/1:15-1:9)<br>Standard Fascia Module<br>Fascia Variations (1:5-1:8)<br>Fascia Variations Module<br>Examples for Different Building Type-1                                         |                                    |                             | D - 01 - 07<br>D - 01 - 08<br>D - 01 - 09<br>D - 01 - 10<br>D - 01 - 11<br>D - 01 - 12 | Projecting Signs<br>Projecting Signs Module<br>Projecting Signs and Module<br>Channel Signs<br>Wall Mounted Signs<br>Pylon<br>Outdoor Direction Signs<br>Parking Lot Indication Signs      |
|          |                       |                                                  | B - 02 - 09<br>B - 02 - 10<br>B - 02 - 11<br>B - 02 - 12<br>B - 02 - 13<br>B - 02 - 14 | Examples for Different Building Type-1-Module<br>Examples for Different Building Type-2<br>Examples for Different Building Type-3<br>Projecting Signs<br>Projecting Signs Module<br>Projecting Signs and Module<br>Channel Signs<br>Channel Signs Module |                                    | Vehicles<br>and<br>Uniforms | D - 02 - 02<br>D - 02 - 03<br>D - 02 - 04<br>D - 02 - 05<br>D - 02 - 06                | Passenger Cars-1<br>Passenger Cars-2<br>Mini Vans<br>Mini Buses<br>Tow Car<br>Uniforms-1<br>Uniforms-2                                                                                     |
|          |                       |                                                  | B - 02 - 16<br>B - 02 - 17<br>B - 02 - 18<br>B - 02 - 19<br>B - 02 - 20                | Image Walls<br>Wall Mounted Signs<br>Outdoor General Direction Signs<br>Outdoor Bulletin Boards                                                                                                                                                          | Appendix                           | Promotion<br>Items<br>Color | D - 02 - 08<br>D - 03 - 01<br>D - 03 - 02                                              | Uniforms-3<br>Carrier Bags                                                                                                                                                                 |
|          |                       |                                                  | B - 02 - 22 B - 02 - 23 B - 02 - 24 B - 02 - 25 B - 02 - 26 B - 02 - 27                | Parking Lot Indication Signs<br>Rooftop Signs<br>Fence Signs<br>Indoor General Direction Signs<br>Indoor Bulletin Boards<br>General Information Boards                                                                                                   | Abbound                            |                             | E - 01 - 02                                                                            | HMC Silver<br>HMC Gold / Light Gray/ Dark Gray                                                                                                                                             |
|          |                       | Vehicles                                         | B - 02 - 29<br>B - 02 - 30<br>B - 03 - 01                                              | Floor Indication Signs<br>Division Signs<br>Public Facilities Indication Signs<br>Passenger Cars                                                                                                                                                         |                                    |                             |                                                                                        |                                                                                                                                                                                            |
|          |                       | Promotion                                        | B - 03 - 03<br>B - 03 - 04                                                             | Mini Vans<br>Mini Buses<br>Buses<br>HMC Flags                                                                                                                                                                                                            |                                    |                             |                                                                                        |                                                                                                                                                                                            |
|          |                       | ltems                                            |                                                                                        | Carrier Bags                                                                                                                                                                                                                                             |                                    |                             |                                                                                        |                                                                                                                                                                                            |