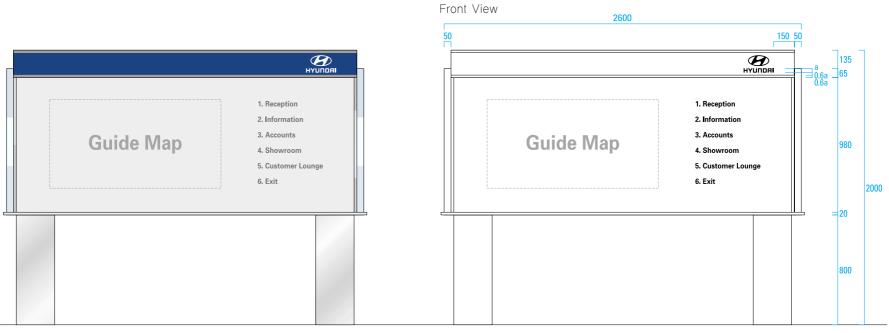

| Hyundai Motor Company Identity Design Guide | Application System                                                                                            | Indoor Bulletin Boards                                                                                                               |
|---------------------------------------------|---------------------------------------------------------------------------------------------------------------|--------------------------------------------------------------------------------------------------------------------------------------|
|                                             | These signs are to be installed on the wall of the respective facilities in order to provide general notices. | Specifications<br>Stainless steel plate / Transparent acryl board<br>Surface treatment : Apply cut sheets , or silk- screen<br>print |

| Hyundai Motor Company Identity Design Guide | Application System                                                                                            | General Information Boards                                                                                                         |
|---------------------------------------------|---------------------------------------------------------------------------------------------------------------|------------------------------------------------------------------------------------------------------------------------------------|
|                                             | These signs are to be installed on the wall of the respective facilities in order to provide general notices. | Specifications<br>Stainless steel plate / Transparent acryl board<br>Surface treatment : Apply cut sheets,<br>or silk-screen print |