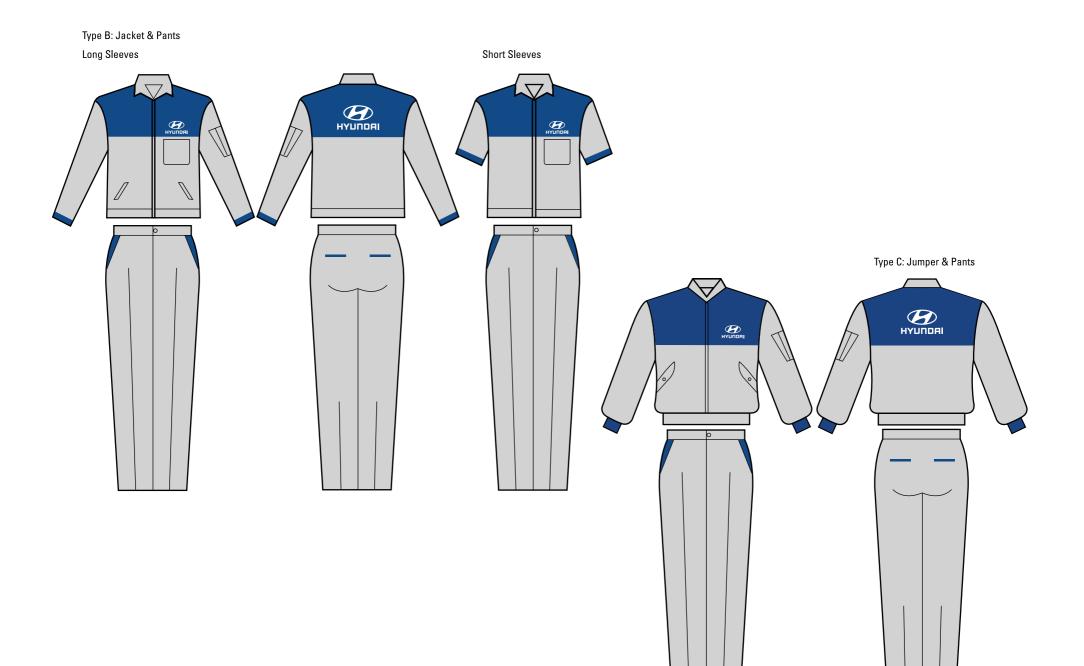

| Contents | Basic<br>System       | Symbol<br>Mark<br>Logotype<br>Signature<br>Color | A - 01 - 02<br>A - 02 - 01<br>A - 02 - 02<br>A - 03 - 01                               | Corporate Symbol Mark<br>Corporate Symbol Incorrect Usage<br>Corporate Logotype<br>Corporate Logotype Incorrect Usage<br>Corporate Symbol & Logotype Composition<br>Corporate Color Palette                                                              | Basic<br>System<br>(Service)       | Signature                   | C - 01 - 02<br>C - 01 - 03<br>C - 01 - 04                                              | Corporate Signature Composition 1.<br>Corporate Signature Composition 2.<br>Corporate Signature Composition 3.<br>Corporate Signature Composition 4.<br>Corporate Signature Composition 5. |
|----------|-----------------------|--------------------------------------------------|----------------------------------------------------------------------------------------|----------------------------------------------------------------------------------------------------------------------------------------------------------------------------------------------------------------------------------------------------------|------------------------------------|-----------------------------|----------------------------------------------------------------------------------------|--------------------------------------------------------------------------------------------------------------------------------------------------------------------------------------------|
|          | Application<br>System | Typefaces<br>Stationery                          | A - 05 - 01<br>B - 01 - 01<br>B - 01 - 02                                              | Corporate Typeface<br>Business Cards<br>Letterhead/ Facsimile Message Form<br>Envelopes                                                                                                                                                                  | Application<br>System<br>(Service) | Signage                     | D - 01 - 02<br>D - 01 - 03<br>D - 01 - 04<br>D - 01 - 05                               | Perspective View<br>Standard Fascia (Horizontal)<br>Standard Fascia Module<br>Examples for Different Building Type-1<br>Examples for Different Building Type-2                             |
|          |                       | Signage                                          | B - 02 - 02<br>B - 02 - 03<br>B - 02 - 04<br>B - 02 - 05<br>B - 02 - 06                | Perspective View-1<br>Perspective View-2<br>Standard Fascia (Horizontal/1:15-1:9)<br>Standard Fascia Module<br>Fascia Variations (1:5-1:8)<br>Fascia Variations Module<br>Examples for Different Building Type-1                                         |                                    |                             | D - 01 - 07<br>D - 01 - 08<br>D - 01 - 09<br>D - 01 - 10<br>D - 01 - 11<br>D - 01 - 12 | Projecting Signs<br>Projecting Signs Module<br>Projecting Signs and Module<br>Channel Signs<br>Wall Mounted Signs<br>Pylon<br>Outdoor Direction Signs<br>Parking Lot Indication Signs      |
|          |                       |                                                  | B - 02 - 09<br>B - 02 - 10<br>B - 02 - 11<br>B - 02 - 12<br>B - 02 - 13<br>B - 02 - 14 | Examples for Different Building Type-1-Module<br>Examples for Different Building Type-2<br>Examples for Different Building Type-3<br>Projecting Signs<br>Projecting Signs Module<br>Projecting Signs and Module<br>Channel Signs<br>Channel Signs Module |                                    | Vehicles<br>and<br>Uniforms | D - 02 - 02<br>D - 02 - 03<br>D - 02 - 04<br>D - 02 - 05<br>D - 02 - 06                | Passenger Cars-1<br>Passenger Cars-2<br>Mini Vans<br>Mini Buses<br>Tow Car<br>Uniforms-1<br>Uniforms-2                                                                                     |
|          |                       |                                                  | B - 02 - 16<br>B - 02 - 17<br>B - 02 - 18<br>B - 02 - 19<br>B - 02 - 20                | Image Walls<br>Wall Mounted Signs<br>Outdoor General Direction Signs<br>Outdoor Bulletin Boards                                                                                                                                                          | Appendix                           | Promotion<br>Items<br>Color | D - 02 - 08<br>D - 03 - 01<br>D - 03 - 02                                              | Uniforms-3<br>Carrier Bags                                                                                                                                                                 |
|          |                       |                                                  | B - 02 - 22 B - 02 - 23 B - 02 - 24 B - 02 - 25 B - 02 - 26 B - 02 - 27                | Parking Lot Indication Signs<br>Rooftop Signs<br>Fence Signs<br>Indoor General Direction Signs<br>Indoor Bulletin Boards<br>General Information Boards                                                                                                   | Abbound                            |                             | E - 01 - 02                                                                            | HMC Silver<br>HMC Gold / Light Gray/ Dark Gray                                                                                                                                             |
|          |                       | Vehicles                                         | B - 02 - 29<br>B - 02 - 30<br>B - 03 - 01                                              | Floor Indication Signs<br>Division Signs<br>Public Facilities Indication Signs<br>Passenger Cars                                                                                                                                                         |                                    |                             |                                                                                        |                                                                                                                                                                                            |
|          |                       | Promotion                                        | B - 03 - 03<br>B - 03 - 04                                                             | Mini Vans<br>Mini Buses<br>Buses<br>HMC Flags                                                                                                                                                                                                            |                                    |                             |                                                                                        |                                                                                                                                                                                            |
|          |                       | ltems                                            |                                                                                        | Carrier Bags                                                                                                                                                                                                                                             |                                    |                             |                                                                                        |                                                                                                                                                                                            |