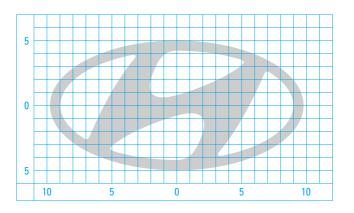

#### Corporate Symbol Incorret Usage

The corporate symbol should be formed according to the rules without any change in color or shape in order to maintain its original image. Some examples of unacceptable modifications and incorrect use are illustrated in the eight misapplications below.

- B. Do not alter the length of the symbol.
- C. Do not alter the thickness of the symbol.
- D. Do not reproduce in outline.
- E. Do not reproduce with graphic effect, which may reduce the visibility of the symbol.
- F. Do not use non-approved colors.
- G. Do not outline the symbol on a dark background.
- H. Do not use the symbol on complicated patterns or images, which may reduce the visibility of the symbol.