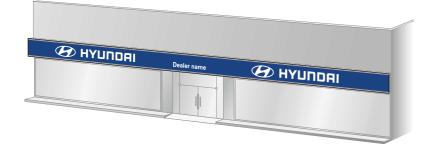

| Dealer name     Dealer name     Dealer name | " |
|---------------------------------------------|---|
|                                             |   |

| Hyundai Motor Company Identity Design Guide | Application System                                                                                                                                                                     | Examples for Different Building Type-1-Module |
|---------------------------------------------|----------------------------------------------------------------------------------------------------------------------------------------------------------------------------------------|-----------------------------------------------|
|                                             | Here are the examples of fascia module of which the ratio of length and width is greater than 1:20. The fascia design should be selected with consideration to the building structure. |                                               |
|                                             |                                                                                                                                                                                        |                                               |
|                                             |                                                                                                                                                                                        |                                               |

1:20

|                    | Dealer name |
|--------------------|-------------|
| H                  |             |
| 1.4a<br>6a<br>1.4a | Dealer name |

|                        |             | Dealer name | H'   | YUNDAI   |
|------------------------|-------------|-------------|------|----------|
| //                     |             |             | ·    | <i>"</i> |
| 1.4a —<br>6a<br>1.4a — | (S) HYUNDAI | Dealer name | CD H | YUNDAI   |