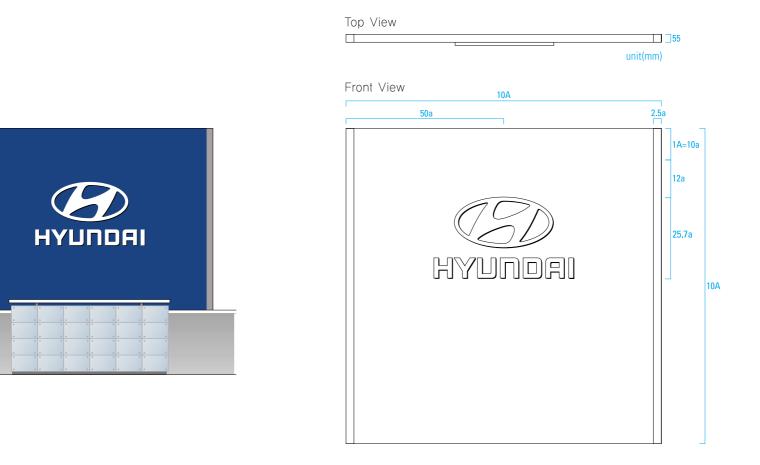

|   |                                                                                     | Image walls                                                                                                     |
|---|-------------------------------------------------------------------------------------|-----------------------------------------------------------------------------------------------------------------|
| 5 | valls are installed on dealerships' walls to<br>e Hyundai Motor Company's presence. | Specifications<br>Stainless steel<br>Surfaces treatment : Apply cut sheets, or heat - trea<br>after spray-paint |

| dai Motor Company Identity Design Guide | Application S                           | ystem                              | Wall Mounted Signs                                                   |  |
|-----------------------------------------|-----------------------------------------|------------------------------------|----------------------------------------------------------------------|--|
|                                         | of columns or wa<br>office and dealersh | nples are to be used as guidelines | Stainless steel<br>Surface treatment : Apply cut sheets, or heat-tre |  |
|                                         | <b>Typography</b><br>Dealer name: Unive | ers Bold / Condensed 90%           |                                                                      |  |
|                                         |                                         |                                    |                                                                      |  |
|                                         |                                         | Top View                           |                                                                      |  |
|                                         |                                         | Front View                         | unit(mm)                                                             |  |
|                                         |                                         | 104<br>3.5a                        | 3.5a                                                                 |  |
|                                         |                                         |                                    | 13a   1A=10a                                                         |  |
|                                         |                                         | $\square$                          |                                                                      |  |
|                                         |                                         |                                    | 38.6a 55a                                                            |  |
| НҮШ                                     | IDAI                                    | HYUG                               |                                                                      |  |
|                                         |                                         |                                    |                                                                      |  |
| Dealer                                  | name                                    | Dealer                             |                                                                      |  |
|                                         |                                         |                                    | 14a                                                                  |  |
|                                         |                                         | 10/                                |                                                                      |  |