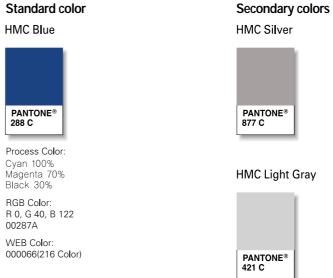

# **Emphasized Symbol**

Emphasized Logotype (New)

| Hyundai Motor Company Identity Design Guide | Basic System                                                                                                                                                                                                                                                                                                                     | Corporate Color Palette                                                                                                                                                                                                                                                                                          |
|---------------------------------------------|----------------------------------------------------------------------------------------------------------------------------------------------------------------------------------------------------------------------------------------------------------------------------------------------------------------------------------|------------------------------------------------------------------------------------------------------------------------------------------------------------------------------------------------------------------------------------------------------------------------------------------------------------------|
|                                             | Hyundai Motor Company's color system plays an<br>important part in symbolizing Hyundai Motor<br>Company and is used throughout various print<br>materials. Therefore it is crucial that it is used<br>according to the rules.<br>Of the colors that symbolize Hyundai Motor<br>Company, the standard color is HMC Blue, with the | optional HMC Silver, HMC Gold, HMC Light Gray and<br>HMC Dark Gray. The color system is made up of the<br>four color process (CMYK) print, as well as silver and<br>gold. Always follow the rules in the PATONE <sup>®</sup> Colo<br>Formula Guide, and adhere to the four colo<br>breakdown shown on this page. |
|                                             |                                                                                                                                                                                                                                                                                                                                  | (Do not use)                                                                                                                                                                                                                                                                                                     |

Process Color: Black 30%

R199 G201 B199 C7C9C7

RGB Color:

WEB Color:

#### HMC Dark Gray

Process Color: Black 60%

RGB Color: R100 G102 B102 646666

CCCCCC(216 Color)

| The Hyundai Motor Company typeface "Univers"<br>compliments and well suits the corporate symbol and<br>logotype. "Univers" is to be used consistently when<br>inscribing various descriptors such as office name<br>and distributor name to increase and strengthen<br>Hyundai Motor Company's unified image.<br>* The Corporate Typeface has been altered from "Helvetica" & "Times roman" to "Univers". | Hyundai Motor Company Identity Design Guide | Basic System                                                                                                                                                                                                        | Corporate Typeface                  |
|-----------------------------------------------------------------------------------------------------------------------------------------------------------------------------------------------------------------------------------------------------------------------------------------------------------------------------------------------------------------------------------------------------------|---------------------------------------------|---------------------------------------------------------------------------------------------------------------------------------------------------------------------------------------------------------------------|-------------------------------------|
| * The Corporate Typeface has been altered from "Helvetica" & "Times roman" to "Univers".                                                                                                                                                                                                                                                                                                                  |                                             | compliments and well suits the corporate symbol and<br>logotype. "Univers" is to be used consistently when<br>inscribing various descriptors such as office name<br>and distributor name to increase and strengthen |                                     |
|                                                                                                                                                                                                                                                                                                                                                                                                           |                                             | * The Corporate Typeface has been altered from "Helve                                                                                                                                                               | tica" & "Times roman" to "Univers". |
|                                                                                                                                                                                                                                                                                                                                                                                                           |                                             |                                                                                                                                                                                                                     |                                     |
|                                                                                                                                                                                                                                                                                                                                                                                                           |                                             |                                                                                                                                                                                                                     |                                     |
|                                                                                                                                                                                                                                                                                                                                                                                                           |                                             |                                                                                                                                                                                                                     |                                     |
|                                                                                                                                                                                                                                                                                                                                                                                                           |                                             |                                                                                                                                                                                                                     |                                     |