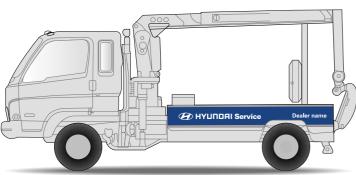

e-<br>ment medium.<br>All Hyundai Motor Company vehicles must be kept in<br>mint condition and painted in accordance with<br>regulations to communicate a consistent corporate<br>image. | White, Silver / HMC Blue or similar colors are<br>recommended for body colors.<br>Only use the CD-Rom data included in this manual. |
|                                             |                                                                                                                                                                                                                                                                                             |                                                                                                                                     |

В Туре















## Application System

## Uniforms-1

The uniform is an important medium conveying HMC Service image visually. It establishes a professional service personnel appearance which will enhance the HMC Service identity, and gives a sense of reliability in the customer mind. The HMC Service uniform also exalts the status of the service personnel. Nothing makes a better impression or gives a greater feeling of confidence than a well-dressed and professional looking worker. The uniform should be comfortable for active working to improve productivity, and should be designed to fit various body sizes.

Type A: Overall



Application System



Type D: Instructor Suit

Application System

Uniforms-3





| Hyundai Motor Company Identity Design Guide |                    | Application Syste