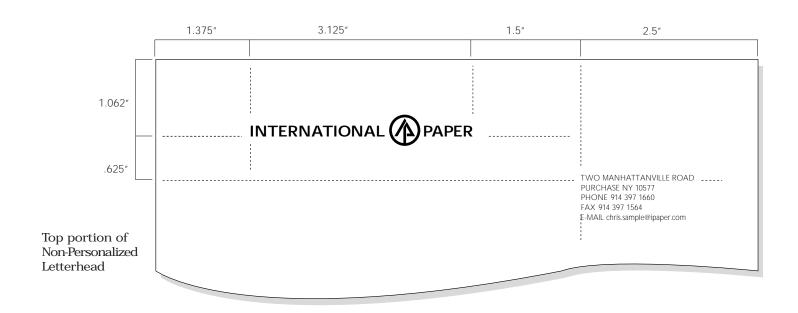

should be identified with the words E-MAIL and displayed under the fax number.
- Additional numbers such as pagers may be used and should be identified appropriately.
- ▶ Precede toll free numbers with the words TOLL FREE; eliminate the "1" prefix:

TOLL FREE 800 010 0000

▶ Identify an extension or voice-mail box number with the prefix "X" and list it on the same line as the phone number:

123 4567 X1234

1-8 | Corporate 10/97

Typography:

Employee's Name: Gill Sans Bold 8/10 All Other Text: Gill Sans Light 8/10

Colors:

International Paper logo: Black

Text: Black

Paper Stock:\*

Divisional Manager and Above: Strathmore Writing, Ultimate White, wove, 25% cotton (Sub. 24)

Manager and Above: Hammond Bond

Printing:

Divisional Manager and Above: Engraved

Manager and Above: Offset





Typography: Employee's Name and Facility Identifier: Gill Sans Bold 7/9 All Other Text: Gill Sans Light 7/9

Colors:

International Paper logo: Black

Text: Black

Paper Stock:\* Strathmore Writing Cover, Ultimate White, wove (Sub. 80)

Printing:

Divisional Manager and Above: Engraved

All Others: Matte thermography





Business Card with Facility Identifier

Typography: Gill Sans Light 7/9

Colors:

International Paper logo: Black

Text: Black

Printing: Offset

Paper Stock:\*

*Divisional Manager and Above:* Strathmore Writing, Ultimate White, wove, 25% cotton (Sub. 24)

All Others: Offset Hammermill Bond, White (Sub. 24)





Typography:

Employee's Name: Gill Sans Bold 8/10 All Other Text: Gill Sans Light 8/10

Colors:

International Paper logo: Black

Text: Black

Paper Stock:\*