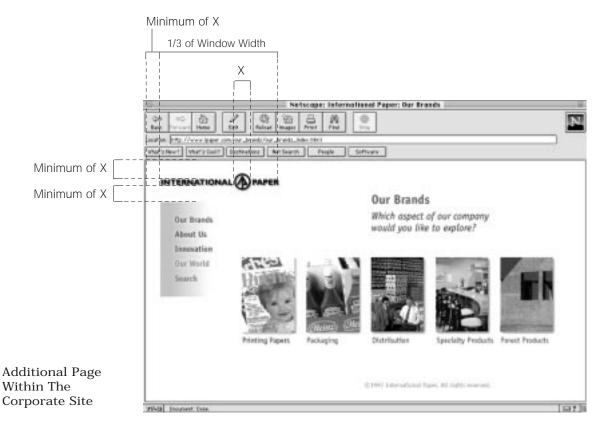

X between.



Logo With Tagline



Logo With Tagline And Web Address

10/97

- ▶ The International Paper logo may be used on promotional items such as coffee mugs, T-shirts and hats.
- ▶ The International Paper logo must be reproduced in black (on a light or white background) or in white (on a black or dark background).







1-22 | Corporate 10/97

- ▶ Electronic media plays an important role in our Corporate Identity System. The exhibits on this and the following pages provide specifications for using the International Paper logo on Internet and Intranet Websites.
- ▶ The International Paper logo should be prominently displayed on the Homepage.
- ▶ The International Paper logo may be displayed in a smaller size on all subsequent pages as shown on bottom exhibit.



Corporate Homepage



10/97



- ▶ Electronic media offers many innovative techniques for rendering typography and logos. However, in order to protect the integrity of the International Paper logo, only the techniques shown on this page may be used.
- All standards for color, space and size of the International Paper logo should be followed.



Correct: Black logo on white or light backgrounds



Correct: White logo on black background



Correct: White logo on dark background. A subtle drop shadow may be used to enhance readability.

1-24 | Corporate 10/97

▶ The exhibits on this page show incorrect usage of the International Paper logo and should be avoided.



Incorrect: Do not outline the logo





Incorrect: Never use the Tree symbol as a button



Incorrect: Never use the logo as part of a sentence

10/