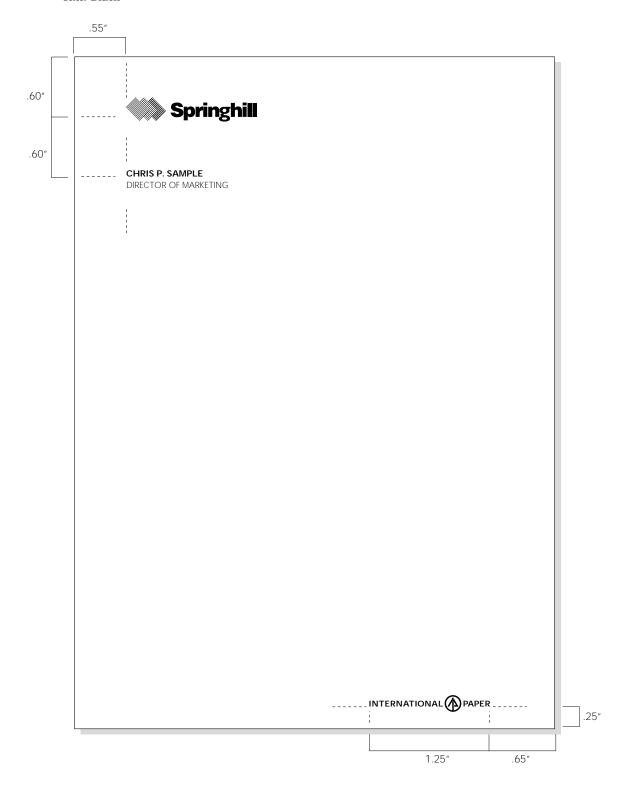

All Other Text: Gill Sans Light 8/10

Colors:

International Paper logo: Black Brand logo: Per Brand Specifications

Text: Black

Paper Stock:\*

Strathmore Writing 100, Ultimate White, wove, 100% cotton (Sub. 24), localized watermark

Printing:

Divisional Manager and Above: Engraved



Typography: Gill Sans Light 7/9

Colors:

International Paper logo: Black Brand logo: Per Brand Specifications

Text: Black

Printing: Engraved

Paper Stock:\* Strathmore Writing 100%, Ultimate White, wove, 100% cotton (Sub. 24) localized watermark



Employee's Name: Gill Sans Bold 7/9 Employee's Title: Gill Sans Light 7/9

Colors:

International Paper Logo: Black

Brand logo: Black Text: Black Printing: Offset

Paper Stock:\*
Hammermill Bond, White (Sub. 20) or
Springhill Opaque White Vellum (Sub. 50)



Typography: Gill Sans Light 7/9

Colors:

International Paper logo: Black Brand logo: Per Brand Specifications

Text: Black

Printing: Offset

Paper Stock: White pressure sensitive, dull offset finish (Sub. 60)



10/97 2-13

"Internal Memorandum": Gill Sans Bold 8pt.

Text: Gill Sans 8/24

Colors:

International Paper logo: Black Brand logo: Per Brand Specifications

Text: Black

Printing: Offset

Paper Stock:\* Hammermill Fore DP or

Springhill Opaque White Vellum (Sub. 50)





10/97

## Oversized Envelopes (9" x 12", 10" x 13", 11 1/2" x 14 1/4") < >

Typography: Gill Sans Light 8/10.5

Colors:

*International Paper logo:* Black *Brand logo:* Per Brand Specifications

Text: Black

Printing: Offset

Paper Stock:

Recycled Natural Kraft, Open End (Sub. 28)



"Strictly Confidential": B