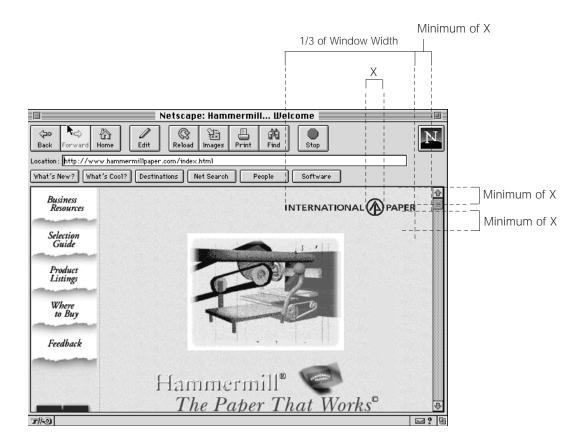

International Paper Corporate Identity Standards > This document has been designed to provide standards for the use of the International Paper logo and provide guidance for the use of Brand or Subsidiary logos as they relate to the International Paper logo. This document does not provide guidance for the proper use of individual Brand or Subsidiary logos. Brands and Subsidiaries should continue to use individual usage guidelines for their logos.

< >

The document has been divided into three section so that the users can quickly locate the guidelines appropriate to their communications development needs. These sections are:

- I. Using the International Paper Logo: This section should be referenced for communications being developed that display only the International Paper logo.
- II. Using Brand Logos with the International Paper Logo: This section should be referenced for communications that will display both a Brand Logo and the International Paper logo.
- III. Using Subsidiary Logos with the International Paper Logo: This section should be referenced for communications that will display a Subsidiary or a Subsidiary Brand logo and the International Paper logo.