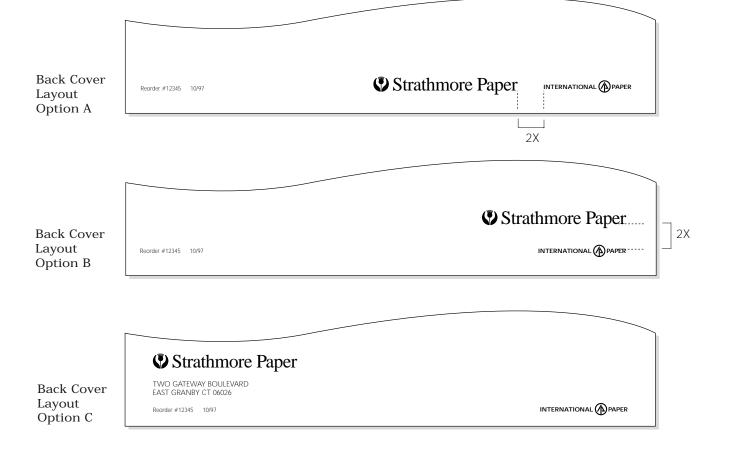

International Paper Corporate Identity Standards > This document has been designed to provide standards for the use of the International Paper logo and provide guidance for the use of Brand or Subsidiary logos as they relate to the International Paper logo. This document does not provide guidance for the proper use of individual Brand or Subsidiary logos. Brands and Subsidiaries should continue to use individual usage guidelines for their logos.

It is the responsibility of the Brand or Subsidiary managers to properly use their individual logos and to determine whether it is appropriate to include the International Paper logo on specific communications.