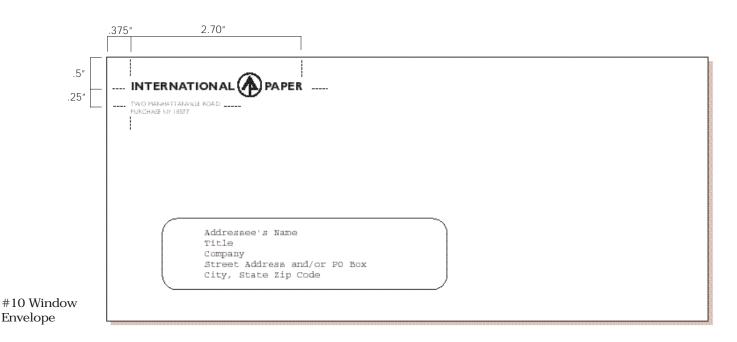

ng, Ultimate White, wove, 25% cotton (Sub. 24)

Manager and Above: Hammond Bond

Printing:

Divisional Manager and Above: Engraved

Manager and Above: Offset





Typography: Employee's Name and Facility Identifier: Gill Sans Bold 7/9 All Other Text: Gill Sans Light 7/9

Colors:

International Paper logo: Black

Text: Black

Paper Stock:\* Strathmore Writing Cover, Ultimate White, wove (Sub. 80)

Printing:

Divisional Manager and Above: Engraved

All Others: Matte thermography





Business Card with Facility Identifier

Typography: Gill Sans Light 7/9

Colors:

International Paper logo: Black

Text: Black

Printing: Offset

Paper Stock:\*

*Divisional Manager and Above:* Strathmore Writing, Ultimate White, wove, 25% cotton (Sub. 24)

All Others: Offset Hammermill Bond, White (Sub. 24)





Typography:

Employee's Name: Gill Sans Bold 8/10 All Other Text: Gill Sans Light 8/10

Colors:

International Paper logo: Black

Text: Black

Paper Stock:\*

Strathmore Writing 100, Ultimate White, wove, 100% cotton (Sub. 24), localized watermark

Printing:

Divisional Manager and Above: Engraved



Typography: Gill Sans Light 7/9

Colors:

International Paper logo: Black

Text: Black

Printing: Engraved

Paper Stock:\* Strathmore Writing 100%, Ultimate White, wove, 100% cotton (Sub. 24), localized watermark



Typography:

Employee's Name: Gill Sans Bold 7/9 Employee's Title: Gill Sans Light 7/9

Colors: Black

Printing: Offset

Paper Stock:\* Hammermill Bond, White (Sub. 20) or Springhill Opaque White Vellum (Sub. 50)



Typography: Gill Sans Light 7/9

Colors:

International Paper lo