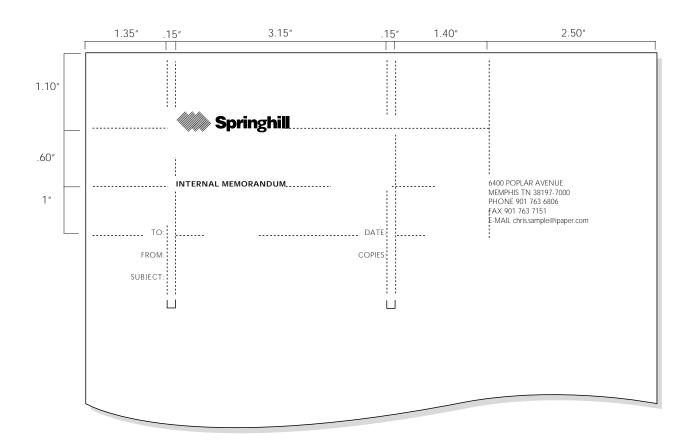

White, wove, 100% cotton (Sub. 24) localized watermark



Employee's Name: Gill Sans Bold 7/9 Employee's Title: Gill Sans Light 7/9

Colors:

International Paper Logo: Black

Brand logo: Black Text: Black Printing: Offset

Paper Stock:\*
Hammermill Bond, White (Sub. 20) or
Springhill Opaque White Vellum (Sub. 50)



Typography: Gill Sans Light 7/9

Colors:

International Paper logo: Black Brand logo: Per Brand Specifications

Text: Black

Printing: Offset

Paper Stock: White pressure sensitive, dull offset finish (Sub. 60)



10/97 2-13

"Internal Memorandum": Gill Sans Bold 8pt.

Text: Gill Sans 8/24

Colors:

International Paper logo: Black Brand logo: Per Brand Specifications

Text: Black

Printing: Offset

Paper Stock:\* Hammermill Fore DP or

Springhill Opaque White Vellum (Sub. 50)





10/97

## Oversized Envelopes (9" x 12", 10" x 13", 11 1/2" x 14 1/4") < >

Typography: Gill Sans Light 8/10.5

Colors:

*International Paper logo:* Black *Brand logo:* Per Brand Specifications

Text: Black

Printing: Offset

Paper Stock:

Recycled Natural Kraft, Open End (Sub. 28)



"Strictly Confidential": Black Oblique 30pt.

Text: Gill Sans Light 7/9

Colors:

*International Paper logo:* Black *Brand logo:* Per Brand Specifications

Text: Black

Printing: Offset

Paper Stock:

Recycled Natural Kraft, Open End (Sub 28)



- ▶ All Brand brochures may include the International Paper logo on either the front or back cover.
- ▶ Any of the back cover layouts may be used on the front cover of a brochure if appropriate.
- ▶ The exhibits on this page show the options available for the disp