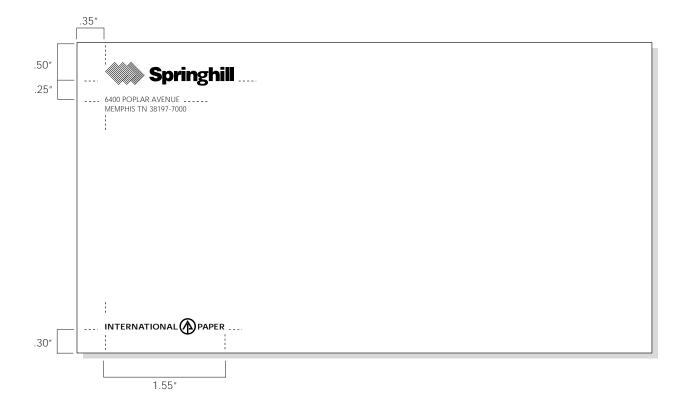

Per Brand Specifications

Text: Black

Printing: Offset

Paper Stock:

*Divisional Manager and Above:* Strathmore Writing, Ultimate White, wove, 25% cotton (Sub. 24)

All Others: Offset Hammermill Bond, White (Sub. 24)





Employee's Name: Gill Sans Bold 8/10 All Other Text: Gill Sans Light 8/10

Colors:

International Paper logo: Black Brand logo: Per Brand Specifications

Text: Black

Paper Stock:\*

Strathmore Writing 100, Ultimate White, wove, 100% cotton (Sub. 24), localized watermark

Printing:

Divisional Manager and Above: Engraved



Typography: Gill Sans Light 7/9

Colors:

International Paper logo: Black Brand logo: Per Brand Specifications

Text: Black

Printing: Engraved

Paper Stock:\* Strathmore Writing 100%, Ultimate White, wove, 100% cotton (Sub. 24) localized watermark



Employee's Name: Gill Sans Bold 7/9 Employee's Title: Gill Sans Light 7/9

Colors:

International Paper Logo: Black

Brand logo: Black Text: Black Printing: Offset

Paper Stock:\*
Hammermill Bond, White (Sub. 20) or
Springhill Opaque White Vellum (Sub. 50)



Typography: Gill Sans Light 7/9

Colors:

International Paper logo: Black Brand logo: Per Brand Specifications

Text: Black

Printing: Offset

Paper Stock: White pressure sensitive, dull offset finish (Sub. 60)



10/97 2-13

"Internal Memorandum": Gill Sans Bold 8pt.

Text: Gill Sans 8/24

Colors:

International Paper logo: Black Brand logo: Per Brand Specifications

Text: Black

Printing: Offset

Paper Stock:\* Hammermill Fore DP or

Springhill Opaque White Vellum (Sub. 50)





10/97

## Oversized Envelopes (9" x 12", 10" x 13",