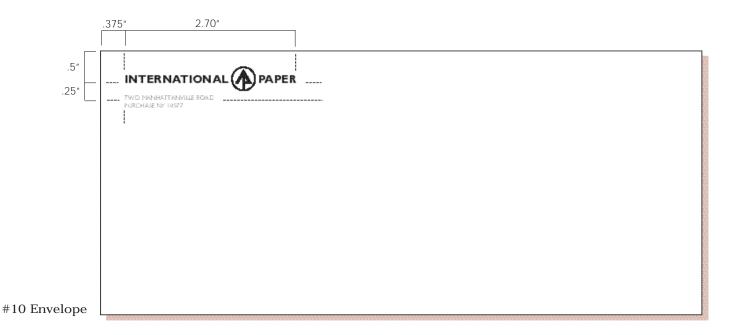

ting, Ultimate White, wove, 25% cotton (Sub. 24)

Manager and Above: Hammond Bond

Printing:

Divisional Manager and Above: Engraved

Manager and Above: Offset





Typography: Employee's Name and Facility Identifier: Gill Sans Bold 7/9 All Other Text: Gill Sans Light 7/9

Colors:

International Paper logo: Black

Text: Black

Paper Stock:\* Strathmore Writing Cover, Ultimate White, wove (Sub. 80)

Printing:

Divisional Manager and Above: Engraved

All Others: Matte thermography





Business Card with Facility Identifier

Typography: Gill Sans Light 7/9

Colors:

International Paper logo: Black

Text: Black

Printing: Offset

Paper Stock:\*

*Divisional Manager and Above:* Strathmore Writing, Ultimate White, wove, 25% cotton (Sub. 24)

All Others: Offset Hammermill Bond, White (Sub. 24)





Typography:

Employee's Name: Gill Sans Bold 8/10 All Other Text: Gill Sans Light 8/10

Colors:

International Paper logo: Black

Text: Black

Paper Stock:\*

Strathmore Writing 100, Ultimate White, wove, 100% cotton (Sub. 24), localized watermark

Printing:

Divisional Manager and Above: Engraved



Typography: Gill Sans Light 7/9

Colors:

International Paper logo: Black

Text: Black

Printing: Engraved

Paper Stock:\* Strathmore Writing 100%, Ultimate White, wove, 100% cotton (Sub. 24), localized watermark



Typography:

Employee's Name: Gill Sans Bold 7/9 Employee's Title: Gill Sans Light 7/9

Colors: Black

Printing: Offset

Paper Stock:\* Hammermill Bond, White (Sub. 20) or Springhill Opaque White Vellum (Sub. 50)



Typography: Gill Sans Light 7/9

Colors:

International Paper