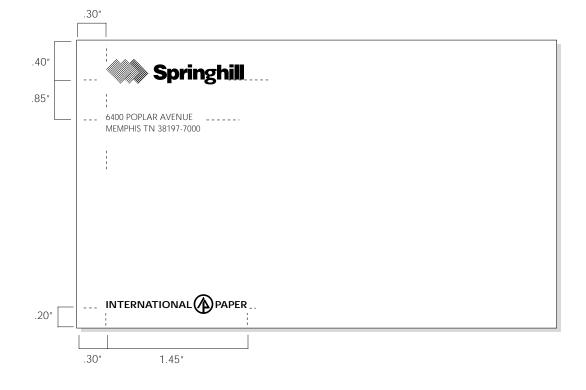

, localized watermark

Printing:

Divisional Manager and Above: Engraved



Typography: Gill Sans Light 7/9

Colors:

International Paper logo: Black Brand logo: Per Brand Specifications

Text: Black

Printing: Engraved

Paper Stock:\* Strathmore Writing 100%, Ultimate White, wove, 100% cotton (Sub. 24) localized watermark



Employee's Name: Gill Sans Bold 7/9 Employee's Title: Gill Sans Light 7/9

Colors:

International Paper Logo: Black

Brand logo: Black Text: Black Printing: Offset

Paper Stock:\*
Hammermill Bond, White (Sub. 20) or
Springhill Opaque White Vellum (Sub. 50)



Typography: Gill Sans Light 7/9

Colors:

International Paper logo: Black Brand logo: Per Brand Specifications

Text: Black

Printing: Offset

Paper Stock: White pressure sensitive, dull offset finish (Sub. 60)



10/97 2-13

"Internal Memorandum": Gill Sans Bold 8pt.

Text: Gill Sans 8/24

Colors:

International Paper logo: Black Brand logo: Per Brand Specifications

Text: Black

Printing: Offset

Paper Stock:\* Hammermill Fore DP or

Springhill Opaque White Vellum (Sub. 50)





10/97

## Oversized Envelopes (9" x 12", 10" x 13", 11 1/2" x 14 1/4") < >

Typography: Gill Sans Light 8/10.5

Colors:

*International Paper logo:* Black *Brand logo:* Per Brand Specifications

Text: Black

Printing: Offset

Paper Stock:

Recycled Natural Kraft, Open End (Sub. 28)



"Strictly Confidential": Black Oblique 30pt.

Text: Gill Sans Light 7/9

Colors:

*International Paper logo:* Black *Brand logo:* Per Brand Specifications

Text: Black

Printing: Offset

Paper Stock:

Recycled Natural Kraft, Open End (Sub 2