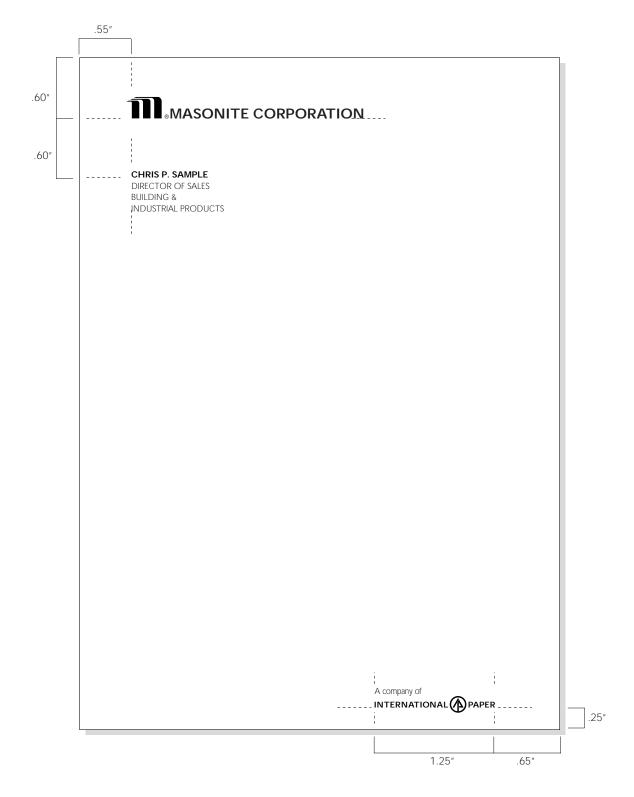

International Paper Corporate Identity Standards > This document has been designed to provide standards for the use of the International Paper logo and provide guidance for the use of Brand or Subsidiary logos as they relate to the International Paper logo. This document does not provide guidance for the proper use of individual Brand or Subsidiary logos. Brands and Subsidiaries should continue to use individual usage guidelines for their logos.

< >

The document has been divided into three section so that the users can quickly locate the guidelines appropriate to their communications development needs. These sections are:

- I. Using the International Paper Logo: This section should be referenced for communications being developed that display only the International Paper logo.
- II. Using Brand Logos with the International Paper Logo: This section should be referenced for communications that will display both a Brand Logo and the International Paper logo.
- III. Using Subsidiary Logos with the International Paper Logo: This section should be referenced for communications that will display a Subsidiary or a Subsidiary Brand logo and the International Paper logo.