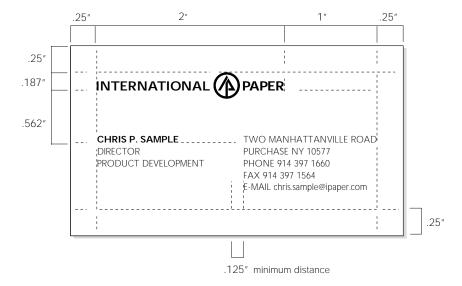

r with the prefix "X" and list it on the same line as the phone number:

123 4567 X1234

1-8 | Corporate 10/97

Typography:

Employee's Name: Gill Sans Bold 8/10 All Other Text: Gill Sans Light 8/10

Colors:

International Paper logo: Black

Text: Black

Paper Stock:\*

Divisional Manager and Above: Strathmore Writing, Ultimate White, wove, 25% cotton (Sub. 24)

Manager and Above: Hammond Bond

Printing:

Divisional Manager and Above: Engraved

Manager and Above: Offset





Typography: Employee's Name and Facility Identifier: Gill Sans Bold 7/9 All Other Text: Gill Sans Light 7/9

Colors:

International Paper logo: Black

Text: Black

Paper Stock:\* Strathmore Writing Cover, Ultimate White, wove (Sub. 80)

Printing:

Divisional Manager and Above: Engraved

All Others: Matte thermography





Business Card with Facility Identifier

Typography: Gill Sans Light 7/9

Colors:

International Paper logo: Black

Text: Black

Printing: Offset

Paper Stock:\*

*Divisional Manager and Above:* Strathmore Writing, Ultimate White, wove, 25% cotton (Sub. 24)

All Others: Offset Hammermill Bond, White (Sub. 24)





Typography:

Employee's Name: Gill Sans Bold 8/10 All Other Text: Gill Sans Light 8/10

Colors:

International Paper logo: Black

Text: Black

Paper Stock:\*

Strathmore Writing 100, Ultimate White, wove, 100% cotton (Sub. 24), localized watermark

Printing:

Divisional Manager and Above: Engraved



Typography: Gill Sans Light 7/9

Colors:

International Paper logo: Black

Text: Black

Printing: Engraved

Paper Stock:\* Strathmore Writing 100%, Ultimate White, wove, 100% cott