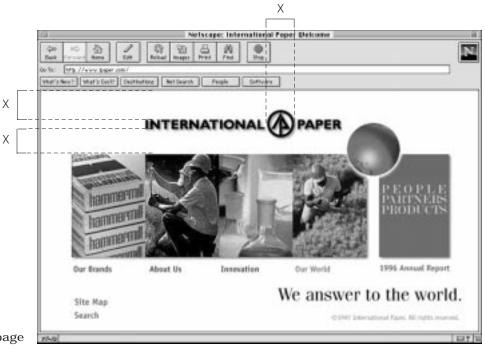

with a distance of 3/4 X between.



Logo With Tagline



Logo With Tagline And Web Address

10/97

- ▶ The International Paper logo may be used on promotional items such as coffee mugs, T-shirts and hats.
- ▶ The International Paper logo must be reproduced in black (on a light or white background) or in white (on a black or dark background).







1-22 | Corporate 10/97

- ▶ Electronic media plays an important role in our Corporate Identity System. The exhibits on this and the following pages provide specifications for using the International Paper logo on Internet and Intranet Websites.
- ▶ The International Paper logo should be prominently displayed on the Homepage.
- ▶ The International Paper logo may be displayed in a smaller size on all subsequent pages as shown on bottom exhibit.



Corporate Homepage



10/97



- ▶ Electronic media offers many innovative techniques for rendering typography and logos. However, in order to protect the integrity of the International Paper logo, only the techniques shown on this page may be used.
- All standards for color, space and size of the International Paper logo should be followed.



Correct: Black logo on white or light backgrounds



Correct: White logo on black background



Correct: White logo on dark background. A subtle drop shadow may be used to enhance readability.

1-24 | Corporate 10/97

▶ The exhibits on this page show incorrect usage of the International Paper logo and should be avoided.



Incorrect: Do not outline the logo





Incorrect: Never use the Tree symbol as a button



Incorrect: Never use the logo as p