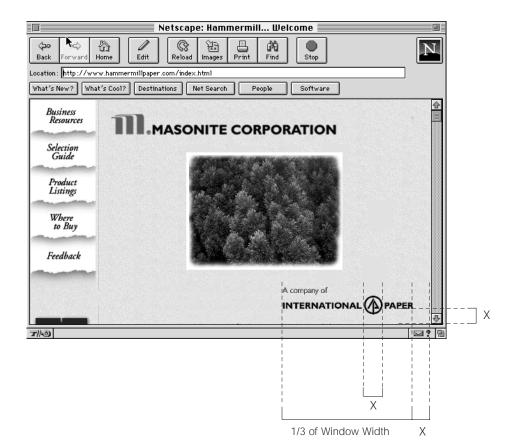

International Paper Corporate Identity Standards > This document has been designed to provide standards for the use of the International Paper logo and provide guidance for the use of Brand or Subsidiary logos as they relate to the International Paper logo. This document does not provide guidance for the proper use of individual Brand or Subsidiary logos. Brands and Subsidiaries should continue to use individual usage guidelines for their logos.