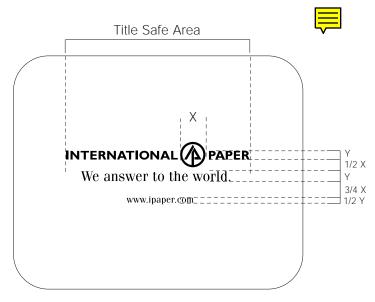

layout with address and tagline



1-20 | Corporate 10/97

- ▶ All broadcast advertising should end with one of the two end frames shown on this page.
- All end frames should display the International Paper logo in black, on a white field.
- ▶ The International Paper logo should be sized so that the width of the logo is within the "Title Safe Area."
- ▶ The tagline cap. height is equal to the cap. height of the International Paper logo and should be set in Fenice.

- ▶ The tagline should be centered under the International Paper logo with a distance of 1/2 X between.
- ▶ The Web Address letter height is equal to 1/2 Y of the International Paper logo and should be set in Fenice.
- ▶ The Web Address should be centered under the tagline with a distance of 3/4 X between.



Logo With Tagline



Logo With Tagline And Web Address

10/97

- ▶ The International Paper logo may be used on promotional items such as coffee mugs, T-shirts and hats.
- ▶ The International Paper logo must be reproduced in black (on a light or white background) or in white (on a black or dark background).







1-22 | Corporate 10/97

- ▶ Electronic media plays an important role in our Corporate Identity System. The exhibits on this and the following pages provide specifications for using the International Paper logo on Internet and Intranet Websites.
- ▶ The International Paper logo should be prominently displayed on the Homepage.
- ▶ The International Paper logo may be displayed in a smaller size on all subsequent pages as shown on bottom exhibit.



Corporate Homepage



10/97



- ▶ Electronic media of