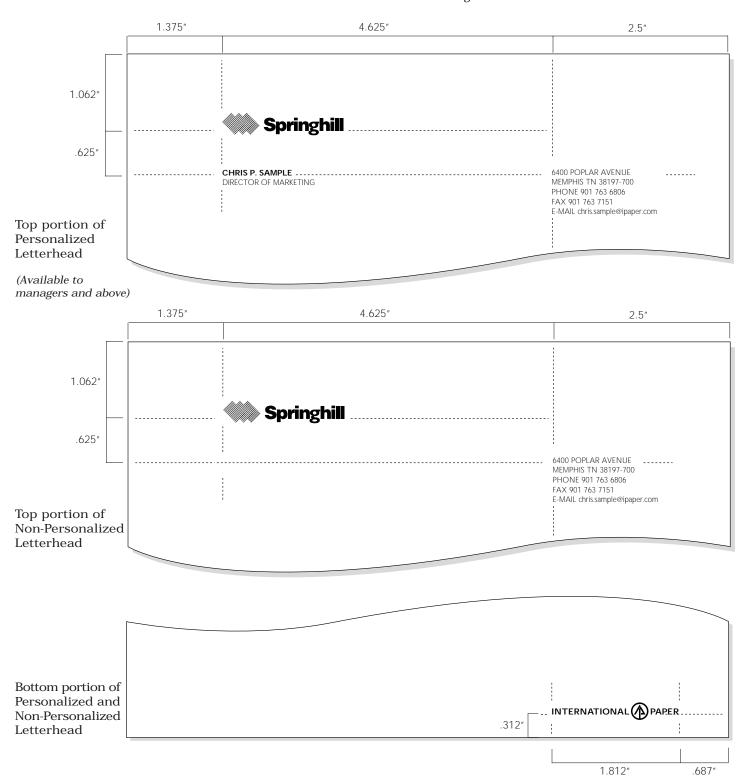

tified with the words E-MAIL and displayed under the fax number.
- Additional numbers such as pagers may be used and should be identified appropriately.
- Precede toll free numbers with the words TOLL FREE; eliminate the "1" prefix:

TOLL FREE 800 010 0000

▶ Identify an extension or voice-mail box number with the prefix "X" and list it on the same line as the phone number:

123 4567 X1234

2-6 | Brand 10/97

Employee's Name: Gill Sans Bold 8/10 All Other Text: Gill Sans Light 8/10

Colors:

International Paper logo: Black Brand logo: Per Brand Specifications

Text: Black

Paper Stock:\*

Divisional Manager and Above: Strathmore Writing, Ultimate White, wove, 25% cotton (Sub. 24) Manager and Above: Hammond Bond

Printing:

Divisional Manager and Above: Engraved

Manager and Above: Offset



Employee's Name: Gill Sans Bold 7/9 All Other Text: Gill Sans Light 7/9

Colors:

International Paper logo: Black Brand logo: Per Brand Specifications

Text: Black

Paper Stock:\*
Strathmore Writing Cover, Ultimate White, wove (Sub. 80)

Printing:

Divisional Manager and Above: Engraved

All Others: Matte thermography.



Typography: Gill Sans Light 7/9

Colors:

International Paper logo: Black Brand logo: Per Brand Specifications

Text: Black

Printing: Offset

Paper Stock:

*Divisional Manager and Above:* Strathmore Writing, Ultimate White, wove, 25% cotton (Sub. 24)

All Others: Offset Hammermill Bond, White (Sub. 24)





Employee's Name: Gill Sans Bold 8/10 All Other Text: Gill Sans Light 8/10

Colors:

International Paper logo: Black Brand logo: Per Brand Specifications

Text: Blac