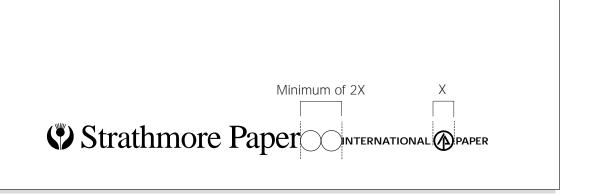

meter of the Tree symbol (X)



 $1^{1/_4} X$ 

Brand Name with a symbol

When the Brand logo also includes a symbol (larger than the words in Brand logo) the Brand symbol height should equal 1 1/4X

2-2 | Brand 10/97

- ▶ The guidelines on this page have been developed to ensure proper spatial relationships between the International Paper logo and Brand logos and to provide optimal visual representation of each.
- ▶ A minimum distance of 2X should be used when positioning the International Paper logo below the Brand logo.
- ▶ A minimum distance of 2X should be used when positioning the International Paper logo to the right of the Brand logo.
- Detailed specifications for the placement of the International Paper logo and Brand logos can be found on the following pages of this document.





10/97

## Incorrect Uses Of The International Paper Logo With Brands < >



▶ Do not represent International Paper with any type other than the logo.



▶ Do not use the International Paper symbol with a Brand logo.



▶ The International Paper logo is not sized correctly with the Brand logo.



▶ The required distance between the Brand logo and the International Paper logo is not maintained.

## Thilmany



▶ Do not reproduce the International Paper logo in any color other than black.



▶ Do not use logo with the words an International Paper Company Use of Color

< >

- ▶ The International Paper logo should always be reproduced in black on white or light backgrounds. The logo must not be reproduced in any color.
- ▶ The International Paper logo should always be knock-out white when bei