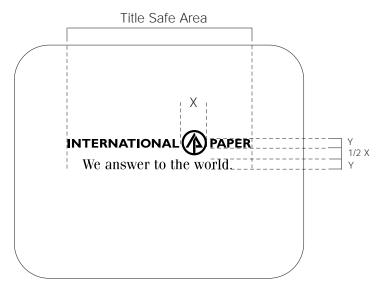

agline



Back Cover layout with address and tagline



1-20 | Corporate 10/97

- ▶ All broadcast advertising should end with one of the two end frames shown on this page.
- All end frames should display the International Paper logo in black, on a white field.
- ▶ The International Paper logo should be sized so that the width of the logo is within the "Title Safe Area."
- ▶ The tagline cap. height is equal to the cap. height of the International Paper logo and should be set in Fenice.

- ▶ The tagline should be centered under the International Paper logo with a distance of 1/2 X between.
- ▶ The Web Address letter height is equal to 1/2 Y of the International Paper logo and should be set in Fenice.
- ▶ The Web Address should be centered under the tagline with a distance of 3/4 X between.



Logo With Tagline



Logo With Tagline And Web Address

10/97

- ▶ The International Paper logo may be used on promotional items such as coffee mugs, T-shirts and hats.
- ▶ The International Paper logo must be reproduced in black (on a light or white background) or in white (on a black or dark background).







1-22 | Corporate 10/97

- ▶ Electronic media plays an important role in our Corporate Identity System. The exhibits on this and the following pages provide specifications for using the International Paper logo on Internet and Intranet Websites.
- ▶ The International Paper logo should be prominently displayed on the Homepage.
- ▶ The International Paper logo may be displayed in a smaller size on all subsequent pages as shown on bottom exhibit.



Corporate Homepage



10/97



-