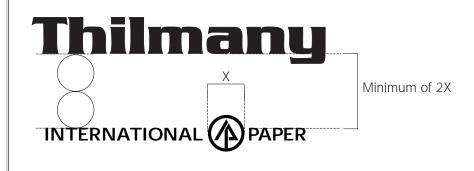

iameter of the Tree symbol (X)



 $1^{1/_4} X$ 

Brand Name with a symbol

When the Brand logo also includes a symbol (larger than the words in Brand logo) the Brand symbol height should equal 1 1/4X

2-2 | Brand 10/97

- ▶ The guidelines on this page have been developed to ensure proper spatial relationships between the International Paper logo and Brand logos and to provide optimal visual representation of each.
- ▶ A minimum distance of 2X should be used when positioning the International Paper logo below the Brand logo.
- ▶ A minimum distance of 2X should be used when positioning the International Paper logo to the right of the Brand logo.
- Detailed specifications for the placement of the International Paper logo and Brand logos can be found on the following pages of this document.





10/97

## Incorrect Uses Of The International Paper Logo With Brands < >



▶ Do not represent International Paper with any type other than the logo.



▶ Do not use the International Paper symbol with a Brand logo.



▶ The International Paper logo is not sized correctly with the Brand logo.



▶ The required distance between the Brand logo and the International Paper logo is not maintained.

## Thilmany



▶ Do not reproduce the International Paper logo in any color other than black.



▶ Do not use logo with the words an International Paper Company Use of Color

< >

- ▶ The International Paper logo should always be reproduced in black on white or light backgrounds. The logo must not be reproduced in any color.
- ▶ The International Paper logo should always be knock-out white when b