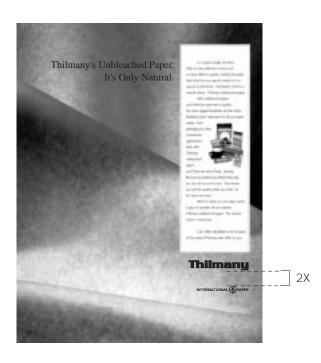

International Paper Corporate Identity Standards > This document has been designed to provide standards for the use of the International Paper logo and provide guidance for the use of Brand or Subsidiary logos as they relate to the International Paper logo. This document does not provide guidance for the proper use of individual Brand or Subsidiary logos. Brands and Subsidiaries should continue to use individual usage guidelines for their logos.

It is the responsibility of the Brand or Subsidiary managers to properly use their individual logos and to determine whether it is appropriate to include the International Paper logo on specific communications.